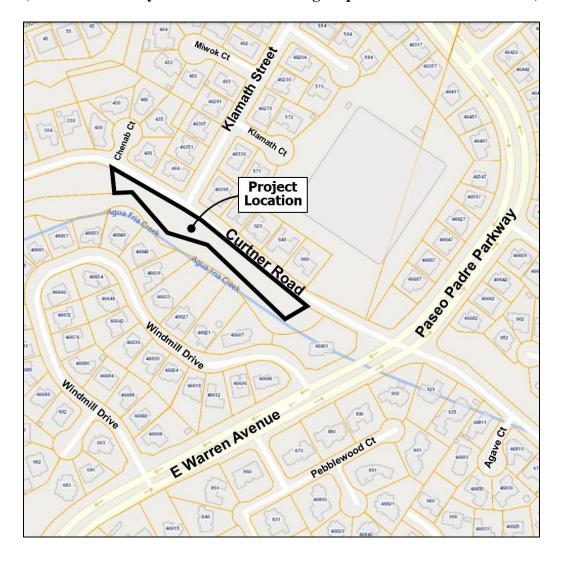

# LOCATIONAL MAP

(For reference only – see official addressing map for actual/correct address)

**TABLE A:** Authorized Addresses

| Record | Address<br>No. | Street Name | Unit<br>No. | Zip<br>Code | Bldg | Floor | Subdivision<br>No. | Land<br>Lot | Condo<br>Lot | Address Type   | Address<br>Status |
|--------|----------------|-------------|-------------|-------------|------|-------|--------------------|-------------|--------------|----------------|-------------------|
| 1      | 603            | Curtner Rd  |             | 94538       |      |       |                    |             |              | Property/Situs | Assigned          |
| 2      | 603            | Curtner Rd  | Elec-1      | 94538       |      |       |                    |             |              | Utility        | Assigned          |