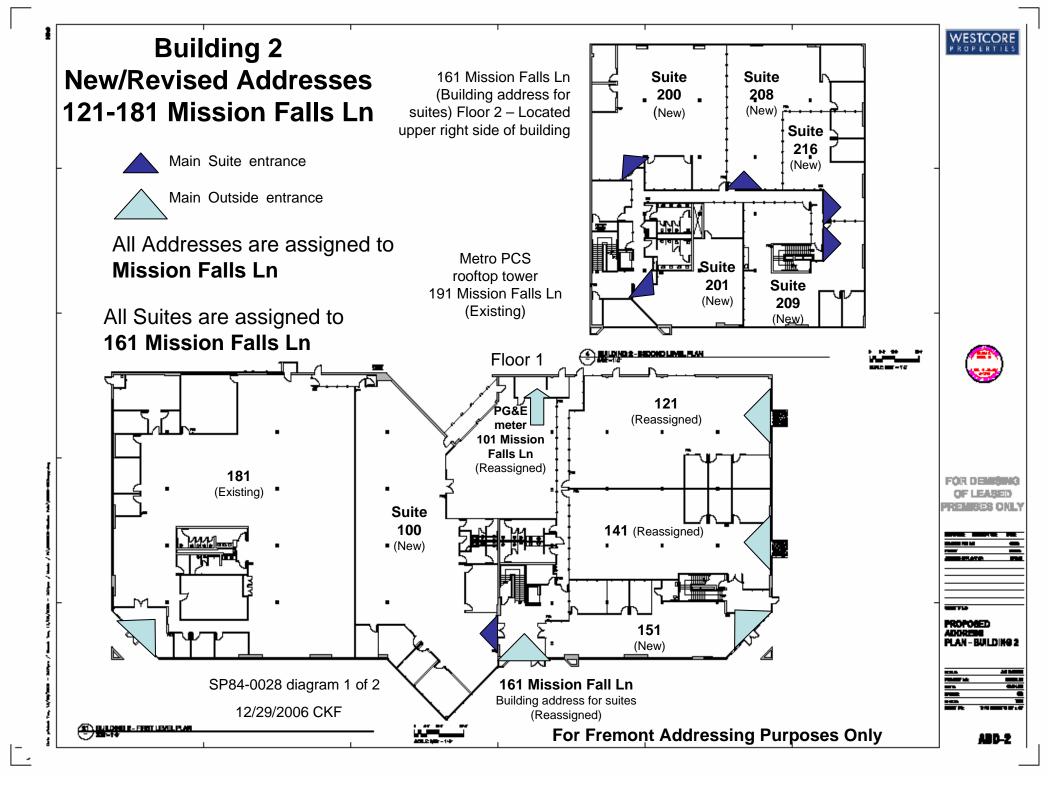

| ω                      | ယ                      | ယ                           | ယ                      | ယ                      | သ                      | - | 2                    | 2                    | 2                    | 2                    | 2                    | 2                    | 2                    | 2                    | 2                           | 2                    | 2                    | 2                    | 2                    |   |                         |                         |                         |                         | Building<br>Num   |
|------------------------|------------------------|-----------------------------|------------------------|------------------------|------------------------|---|----------------------|----------------------|----------------------|----------------------|----------------------|----------------------|----------------------|----------------------|-----------------------------|----------------------|----------------------|----------------------|----------------------|---|-------------------------|-------------------------|-------------------------|-------------------------|-------------------|
| 47102 Mission Falls Ct | 47102 Mission Falls Ct | 47102 Mission Falls Ct      | 47096 Mission Falls Ct | 47092 Mission Falls Ct | 47088 Mission Falls Ct |   | 191 Mission Falls Ln | 181 Mission Falls Ln | 161 Mission Falls Ln        | 151 Mission Falls Ln | 141 Mission Falls Ln | 121 Mission Falls Ln | 101 Mission Falls Ln |   | 47073 Warm Springs Blvd | 47069 Warm Springs Blvd | 47065 Warm Springs Blvd | 47061 Warm Springs Blvd | Address           |
|                        | 1                      |                             | 1                      | 1                      | Roof                   |   | Roof                 | _                    | 2                    | 2                    | 2                    | 2                    | 2                    | _                    |                             | 1                    | _                    | _                    | 1                    | - | _                       | _                       | _                       |                         | Floor             |
| 101                    | 100                    |                             | •                      |                        |                        |   |                      |                      | 216                  | 209                  | 208                  | 201                  | 200                  | 100                  |                             |                      |                      |                      |                      |   |                         |                         |                         |                         | Suite<br>Num      |
| New                    | New                    | Existing                    | New                    | Reassigned             | New                    | C | Existing             | Existing             | New                  | New                  | New                  | New                  | New                  | New                  | Reassigned                  | New                  | Reassigned           | Reassigned           | Reassigned           |   | Existing                | Existing                | Existing                | Existing                | . Status          |
| Tenant                 | Tenant                 | Building address for suites | Tenant                 | Tenant                 | Cell Tower             |   | Cell Tower           | Tenant               | Building address for suites | Tenant               | Tenant               | Tenant               | PG&E Meter           |   | Tenant                  | Tenant                  | Tenant                  | Tenant                  | <sup>‡</sup> Туре |