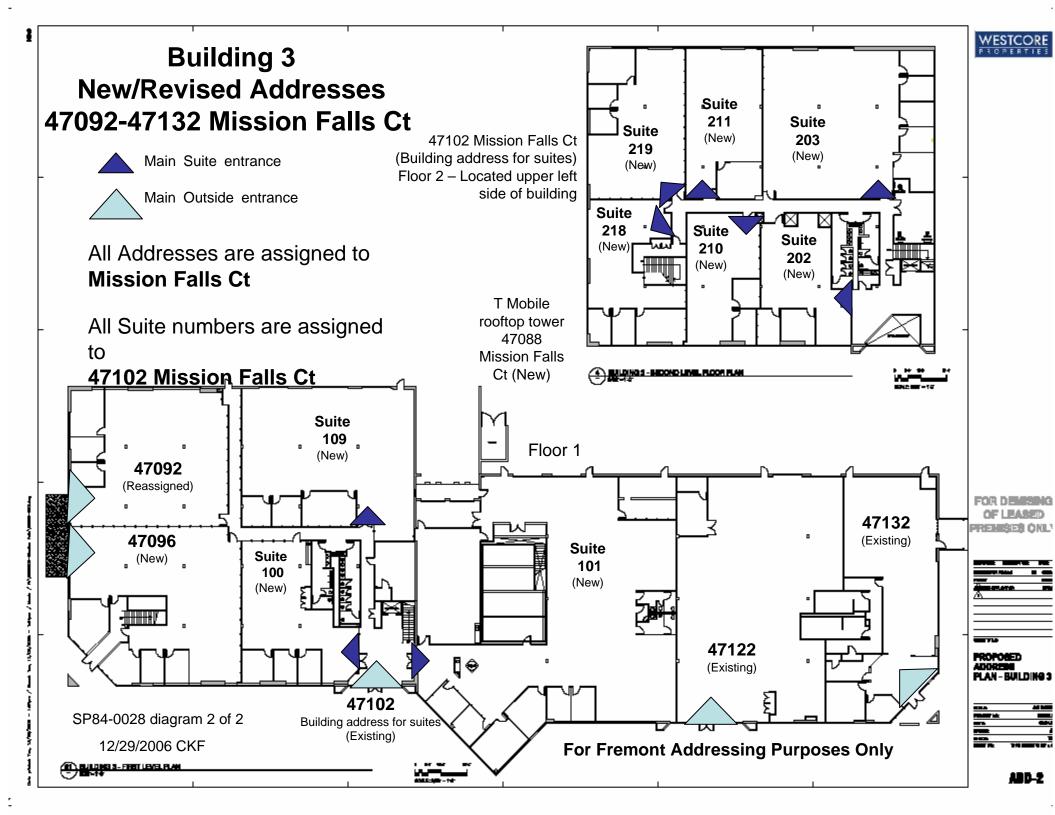

|     | Building<br>Num | Address                | Floor | Suite | Status   | adVI   |
|-----|-----------------|------------------------|-------|-------|----------|--------|
| 1   | ယ               | 47102 Mission Falls Ct | _     | 109   | New      | Tenant |
| _   | ယ               | 47102 Mission Falls Ct | 2     | 202   | New      | Tenant |
| 1   | ယ               | 47102 Mission Falls Ct | 2     | 203   | New      | Tenant |
| ī   | ယ               | 47102 Mission Falls Ct | 2     | 210   | New      | Tenant |
| Т . | ယ               | 47102 Mission Falls Ct | 2     | 211   | New      | Tenant |
| 1   | ယ               | 47102 Mission Falls Ct | 2     | 218   | New      | Tenant |
| 1   | ယ               | 47102 Mission Falls Ct | 2     | 219   | New      | Tenant |
| т   | ω               | 47122 Mission Falls Ct |       |       | Existing | Tenant |
| г   | ω               | 47132 Mission Falls Ct | _     |       | Existing | Tenant |
|     |                 |                        |       |       |          |        |