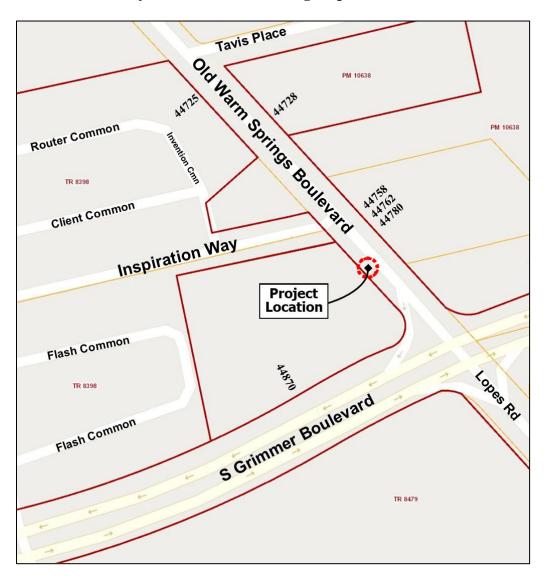

Re: Address for Rectifier Meter Pedestal – 44781 Old Warm Springs Blvd Meter-1

To Whom It May Concern:

In response to your request for an address needed for a new Rectifier Meter Pedestal, one (1) new address has been assigned. For a full inventory and description of the address, please refer to Table "A" for a list of authorized addresses. The enclosed Addressing Plan illustrates the proper use and placement of the new address.

## LOCATIONAL MAP

## (For reference only – see official addressing map for actual/correct address)

TABLE A: Authorized Addresses

| Re | cord | Address<br>No. | Street Name           | Unit No. | Zip<br>Code | Bldg | Floor | Subdivision<br>No. | Land<br>Lot | Condo<br>Lot | Address Type | Address<br>Status |
|----|------|----------------|-----------------------|----------|-------------|------|-------|--------------------|-------------|--------------|--------------|-------------------|
|    | 1    | 44781          | Old Warm Springs Blvd | Meter-1  | 94538       |      |       |                    |             |              | Utility      | Assigned          |