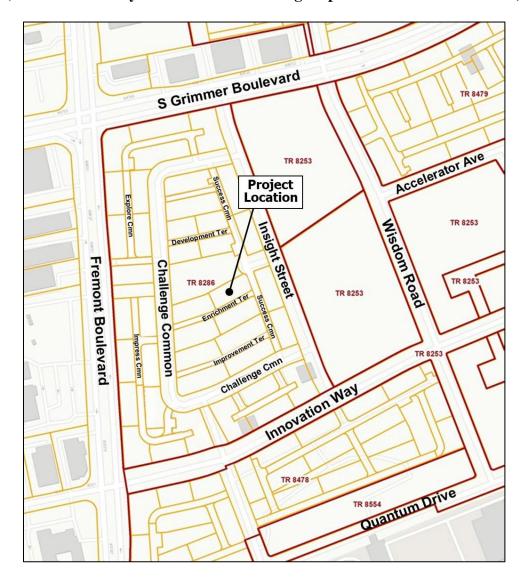

Our records indicate that this address (i.e., 3829 Enrichment Ter Unit 1004) was issued on April 3, 2018 to be used as the sole address of the condominium unit also known as Condo Lot 193 on Lot 28 of Tract 8286 (i.e., 519 175428900). This is a valid address and should be used in the location indicated. An inventory of the assigned addresses is shown on Table "A". Please refer to the enclosed Addressing Plan for this property to see the distribution of the addresses assigned to this property. A copy of this letter will also be forwarded to the Alameda County Assessor's Office for their information.

# LOCATIONAL MAP

(For reference only – see official addressing map for actual/correct address)

**TABLE A:** Authorized Addresses

| Record | Address<br>No. | Street Name    | Unit<br>No. | Zip<br>Code | Bldg    | Floor | Subdivision<br>No. | Land<br>Lot | Condo<br>Lot | Address Type | Address<br>Status    |
|--------|----------------|----------------|-------------|-------------|---------|-------|--------------------|-------------|--------------|--------------|----------------------|
| 1      | 3829           | Enrichment Ter | # 1004      | 94538       | Bldg 28 |       | TR 8286            | Lot 28      | 193          | Condominium  | Verified<br>Existing |