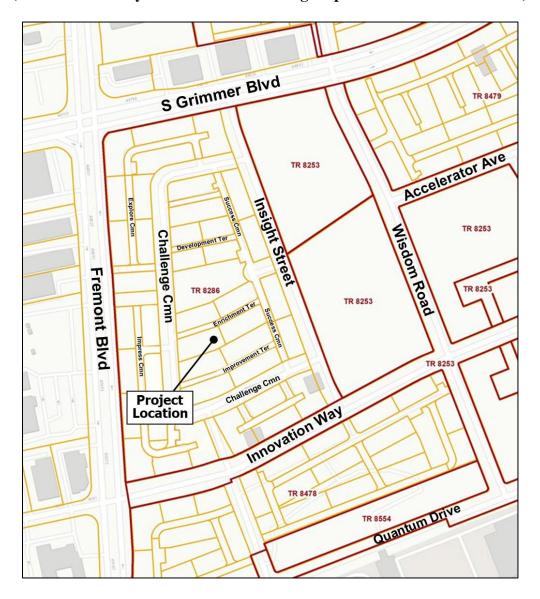

Our records indicate that this address (i.e., 3868 Enrichment Ter Unit 1001) was issued on April 3, 2018 to be used as the sole address of the condominium unit also known as Condo Lot 208 on Lot 31 of Tract 8286 (i.e., APN 519 175435000). This is a valid address and should be used in the location indicated. An inventory of the assigned addresses is shown on Table "A". Please refer to the enclosed Addressing Plan for this property to see the distribution of the addresses assigned to this property. A copy of this letter will also be forwarded to the Alameda County Assessor's Office for their information.

# LOCATIONAL MAP

(For reference only – see official addressing map for actual/correct address)

**TABLE A:** Authorized Addresses

| Record | Address<br>No. | Street Name    | Unit<br>No. | Zip<br>Code | Bldg    | Floor | Subdivision<br>No. | Land<br>Lot | Condo<br>Lot | Address Type | Address<br>Status    |
|--------|----------------|----------------|-------------|-------------|---------|-------|--------------------|-------------|--------------|--------------|----------------------|
| 1      | 3868           | Enrichment Ter | # 1001      | 94538       | Bldg 31 |       | TR 8286            | Lot 31      | 208          | Condominium  | Verified<br>Existing |