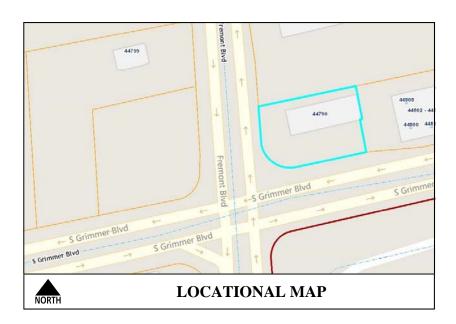

## **Building Address:**

44790 S Grimmer Blvd is the assigned street address for all suites.

**Note:** Based on the City's Addressing Guidelines, suite numbers shall be in a sequential pattern (*i.e.*, proceeding from low to high) with even numbers on one side and odd numbers on the other side. However, it is recognized that some existing suite numbers for this building are out of sequential order. Please note that this may cause a problem with public safety response. It is advised that as these suites are vacated you contact the City for the issuance of new suite numbers.