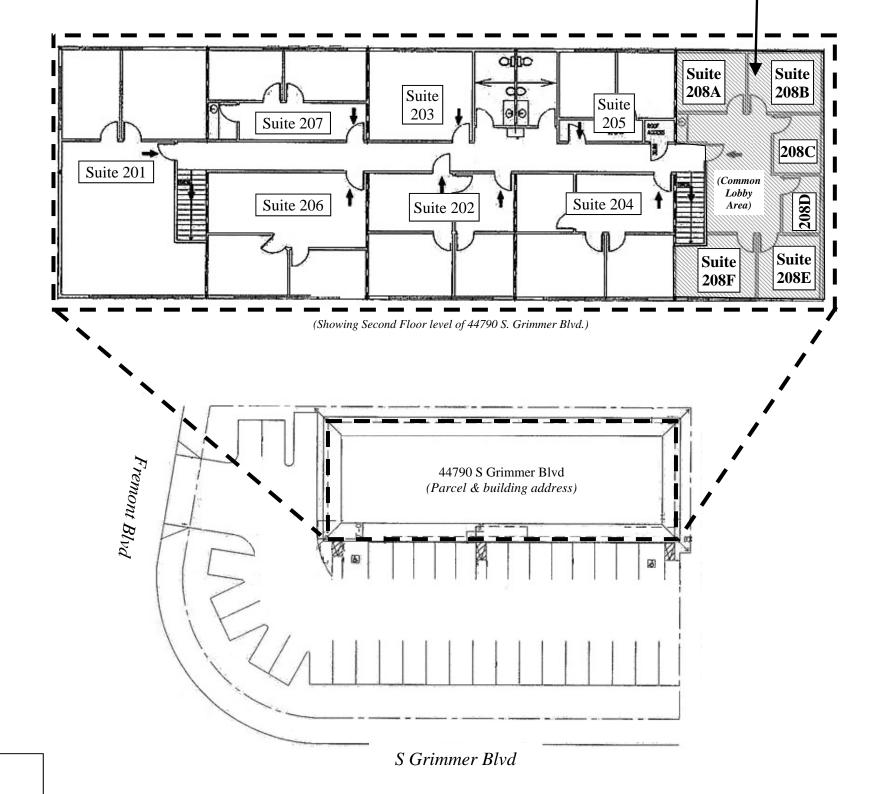

## ADDRESS CHRONOLOGY

• Assignment of Suite 208 A to 208F and rescinding of Suite 208: 8/12/2019 (RW)

NEW 44790 S Grimmer Blvd Suites 208A to 208F (new tenant spaces)

## **Building Address:**

44790 S Grimmer Blvd is the assigned street address for all suites.

**Note:** Based on the City's Addressing Guidelines, suite numbers shall be in a sequential pattern (*i.e.*, proceeding from low to high) with even numbers on one side and odd numbers on the other side. However, it is recognized that some existing suite numbers for this building are out of sequential order. Please note that this may cause a problem with public safety response. It is advised that as these suites are vacated you contact the City for the issuance of new suite numbers.

Schematic floor plans showing the location of the tenant spaces and their suite numbers shall be posted near the stairs. The posted plan is subject to the review and approval of the Fire Department and/or the Building & Safety Division of Community Development Department as appropriate.