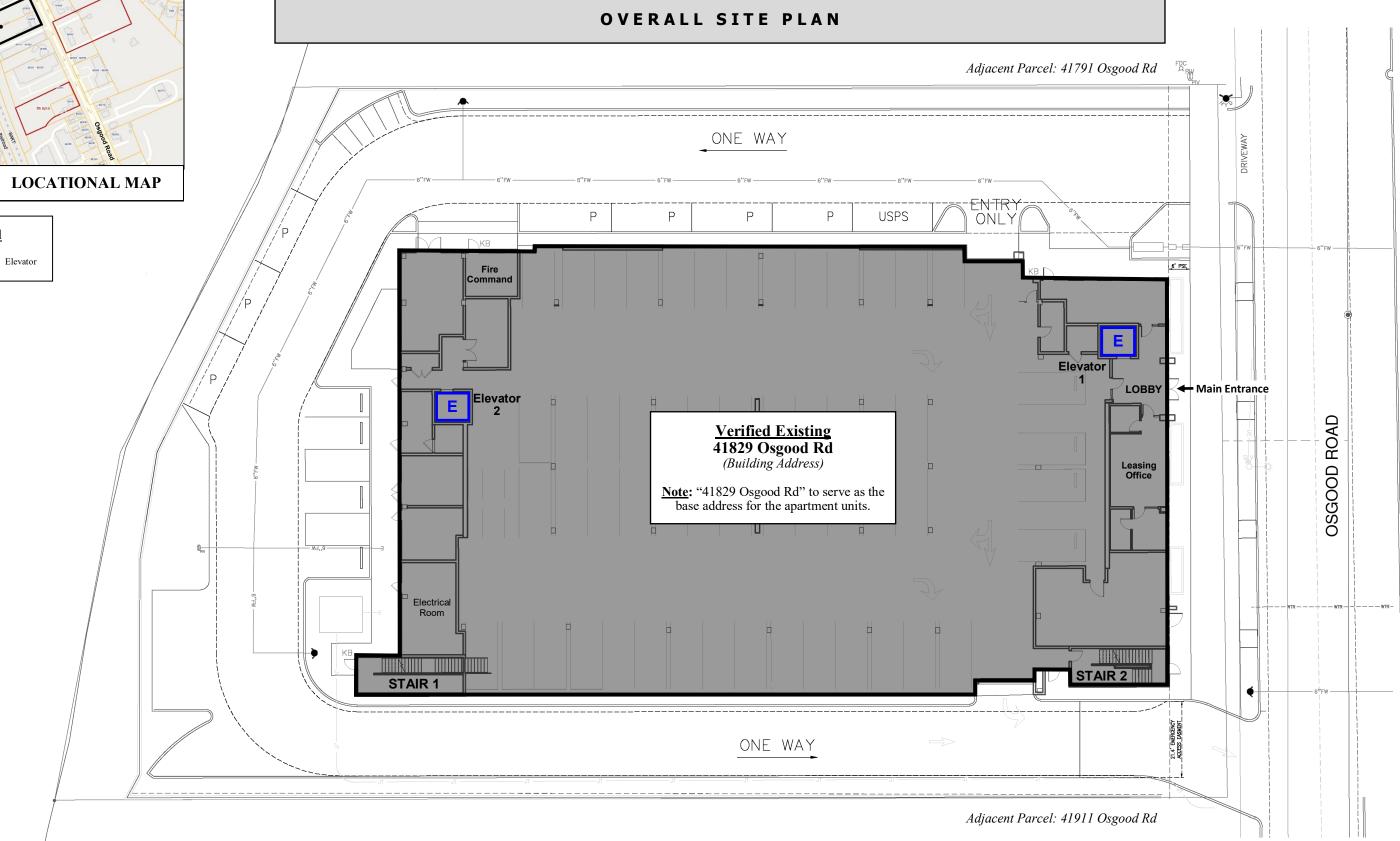

**CONDITION OF APPROVAL:** Prior to final inspection, Wayfinding signage and/or floor plans shall be posted on each residential floor to clearly indicate the unit numbers and flow direction. Appropriate signage and/or floor plan shall be placed near the elevators and/or stairs as well as midpoint of hallway. Subject to the approval of the Fremont Fire Marshal. **OVERALL SITE PLAN** ONE WAY LOCATIONAL MAP IORTH <del>entr'</del> Only Ρ USPS Ρ Ρ Ρ P Legend **□**∧KB E Elevator Fire mman