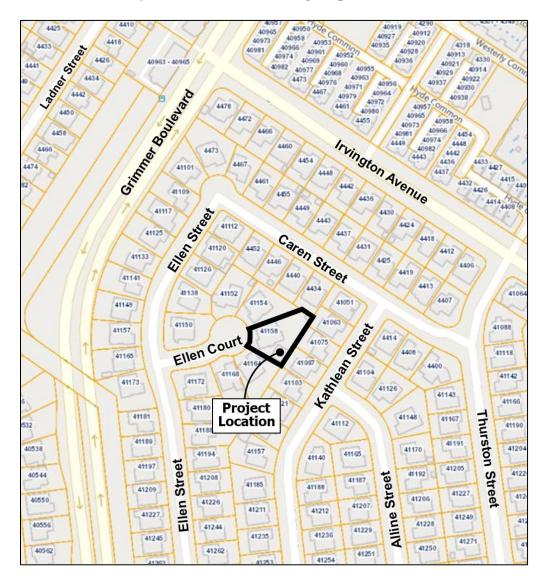

## To Whom It May Concern:

In response to your request for an address needed for a new Accessory Dwelling Unit, one (1) new address has been assigned. For a full inventory and description of the new and existing addresses, please refer to Table "A". The enclosed Addressing Plan illustrates the proper use and placement of the new address.

## LOCATIONAL MAP

(For reference only – see official addressing map for actual/correct address)

**TABLE A**: Authorized Addresses

| Record | Address<br>No. | Street Name | Unit<br>No. | Zip<br>Code | Bldg | Floor | Subdivision<br>No. | Land<br>Lot | Condo<br>Lot | Address Type            | Address<br>Status    |
|--------|----------------|-------------|-------------|-------------|------|-------|--------------------|-------------|--------------|-------------------------|----------------------|
| 1      | 41158          | Ellen Ct    |             | 94538       |      |       | TR 2063            | Lot 39      |              | Property/Situs          | Verified<br>Existing |
| 2      | 41160          | Ellen Ct    |             | 94538       |      |       | TR 2063            | Lot 39      |              | Accessory Dwelling Unit | Assigned             |