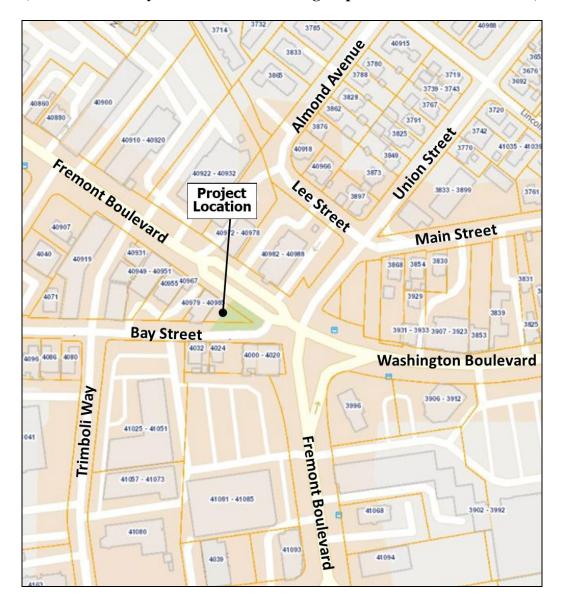

### LOCATIONAL MAP

# (For reference only – see official addressing map for actual/correct address)

**TABLE A**: Authorized Addresses

| Record | Address<br>No. | Street Name  | Unit<br>No. | Zip<br>Code | Bldg | Floor | Subdivision<br>No. | Land<br>Lot | Condo<br>Lot | Address Type | Address<br>Status |
|--------|----------------|--------------|-------------|-------------|------|-------|--------------------|-------------|--------------|--------------|-------------------|
| 1      | 40997          | Fremont Blvd | Traf-1      | 94538       |      |       |                    |             |              | Traffic      | Assigned          |