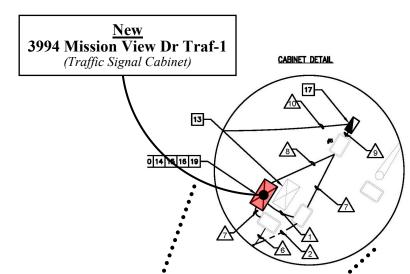

40000 40000 40000 40000 40000 40000 40000 40000 40000 40000 40000 40000 40000 40000 40000 40000 40000 40000 40000 40000 40000 40000 40000 40000 40000 40000 40000 40000 40000 40000 40000 40000 40000 40000 40000 40000 40000 40000 40000 40000 40000 40000 40000 40000 40000 40000 40000 40000 40000 40000 40000 40000 40000 40000 40000 40000 40000 40000 40000 40000 40000 40000 40000 40000 40000 40000 40000 40000 40000 40000 40000 40000 40000 40000 40000 40000 40000 40000 40000 40000 40000 40000 40000 40000 40000 40000 40000 40000 40000 40000 40000 40000 40000 40000 40000 40000 40000 40000 40000 40000 40000 40000 40000 40000 40000 40000 400000 400000 400000 400000 400000 400000 400000 400000 4

LOCATIONAL MAP

NORTH

## ADDRESS CHRONOLOGY

Address issued to Traffic Signal Cabinet: 2/19/2021 (RC)