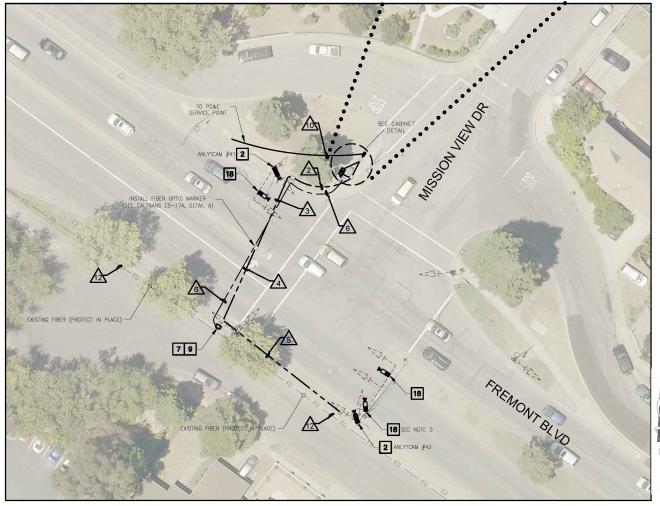

0000 40000 40000 40000 40000 40000 40000 40000 40000 40000 40000 40000 40000 40000 40000 40000 40000 40000 40000 40000 40000 40000 40000 40000 40000 40000 40000 40000 40000 40000 40000 40000 40000 40000 40000 40000 40000 40000 40000 40000 40000 40000 40000 40000 40000 40000 40000 40000 40000 40000 40000 40000 40000 40000 40000 40000 40000 40000 40000 40000 40000 40000 40000 40000 40000 40000 40000 40000 40000 40000 40000 40000 40000 40000 40000 40000 40000 40000 40000 40000 40000 40000 40000 40000 40000 40000 40000 40000 40000 40000 40000 40000 40000 40000 40000 40000 40000 40000 40000 40000 40000 40000 40000 40000 40000 40000 400000 400000 400000 400000 400000 400000 400000 400000 4

LOCATIONAL MAP

NORTH

## ADDRESS CHRONOLOGY

Address issued to Traffic Signal Cabinet: 2/19/2021 (RC)