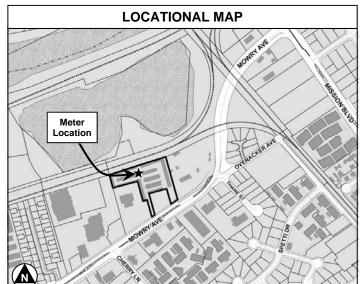

## Addressing Chronology:

- Property/Situs address, 325 Mowry Ave, issued at time of initial construction in 1983.
- (2) Building permit issued to 325 Mowry Ave as the Nextel PG&E meter address on July 8, 1997.
- (3) Building permit issued to 325 Mowry Ave as the Sprint PG&E meter address on May 19, 1998.
- (4) Reassign property/situs address for new storage facility on March 9, 2001.
- (5) Building permit issued to 325 Mowry Ave as the MetroPCS PG&E meter address on November 21, 2001.
- (6) Building permit issued to 325 Mowry Ave as the AT&T PG&E meter address on September 5, 2008.
- (7) Clearwire PG&E meter address, 327 Mowry Ave, issued on March 18, 2010.