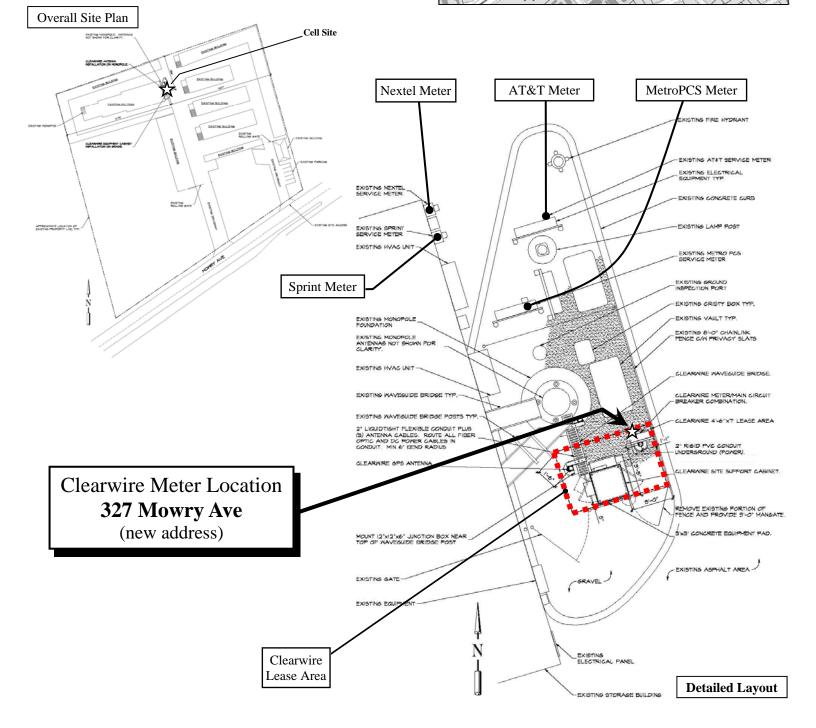

## Addressing Chronology:

- Property/Situs address, 325 Mowry Ave, issued at time of initial construction in 1983.
- (2) Building permit issued to 325 Mowry Ave as the Nextel PG&E meter address on July 8, 1997.
- (3) Building permit issued to 325 Mowry Ave as the Sprint PG&E meter address on May 19, 1998.
- (4) Reassign property/situs address for new storage facility on March 9, 2001.
- (5) Building permit issued to 325 Mowry Ave as the MetroPCS PG&E meter address on November 21, 2001.
- (6) Building permit issued to 325 Mowry Ave as the AT&T PG&E meter address on September 5, 2008.
- (7) Clearwire PG&E meter address, 327 Mowry Ave, issued on March 18, 2010.