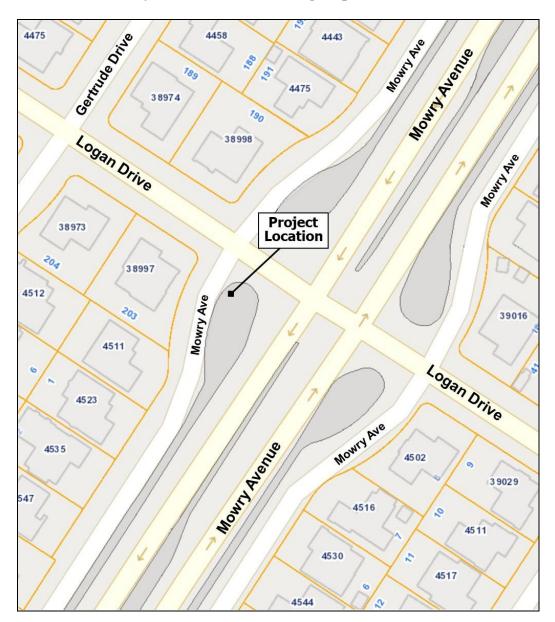

## LOCATIONAL MAP

(For reference only – see official addressing map for actual/correct address)

**TABLE A**: Authorized Addresses

| Record | Address<br>No. | Street Name | Unit<br>No. | Zip<br>Code | Bldg | Floor | Subdivision<br>No. | Land<br>Lot | Condo<br>Lot | Address Type | Address<br>Status |
|--------|----------------|-------------|-------------|-------------|------|-------|--------------------|-------------|--------------|--------------|-------------------|
| 1      | 4503           | Mowry Ave   | Traf-1      | 94538       |      |       |                    |             |              | Traffic      | Assigned          |