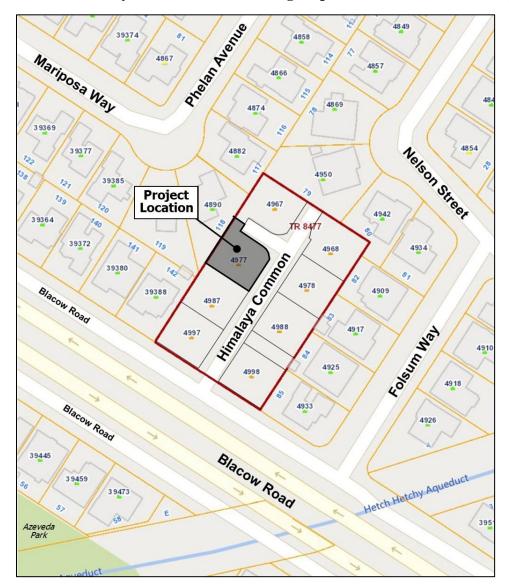

Our records indicate that this address (i.e. 4977 Himalaya Cmn) was issued on July 26, 2021 to be used as the sole address of the single-family parcel also known as Lot 3 of Tract 8477 (i.e., 531 041700500). This is a valid address and should be used in the location indicated. An inventory of the assigned addresses is shown on Table "A". Please refer to the enclosed Addressing Plan for this property to see the distribution of the addresses assigned to this property. A copy of this letter will also be forwarded to the U.S. Post Office for their information.

# LOCATIONAL MAP

(For reference only – see official addressing map for actual/correct address)

**TABLE A**: Authorized Addresses

| Record | Address<br>No. | Street Name  | Unit<br>No. | Zip<br>Code | Bldg | Floor | Subdivision<br>No. | Land<br>Lot | Condo<br>Lot | Address Type  | Address Status    |
|--------|----------------|--------------|-------------|-------------|------|-------|--------------------|-------------|--------------|---------------|-------------------|
| 1      | 4997           | Himalaya Cmn |             | 94538       |      |       | TR 8477            | Lot 1       |              | Single Family | Verified Existing |
| 2      | 4987           | Himalaya Cmn |             | 94538       |      |       | TR 8477            | Lot 2       |              | Single Family | Verified Existing |
| 3      | 4977           | Himalaya Cmn |             | 94538       |      |       | TR 8477            | Lot 3       |              | Single Family | Verified Existing |
| 4      | 4967           | Himalaya Cmn |             | 94538       |      |       | TR 8477            | Lot 4       |              | Single Family | Verified Existing |
| 5      | 4968           | Himalaya Cmn |             | 94538       |      |       | TR 8477            | Lot 5       |              | Single Family | Verified Existing |
| 6      | 4978           | Himalaya Cmn |             | 94538       |      |       | TR 8477            | Lot 6       |              | Single Family | Verified Existing |
| 7      | 4988           | Himalaya Cmn |             | 94538       |      |       | TR 8477            | Lot 7       |              | Single Family | Verified Existing |
| 8      | 4998           | Himalaya Cmn |             | 94538       |      |       | TR 8477            | Lot 8       |              | Single Family | Verified Existing |