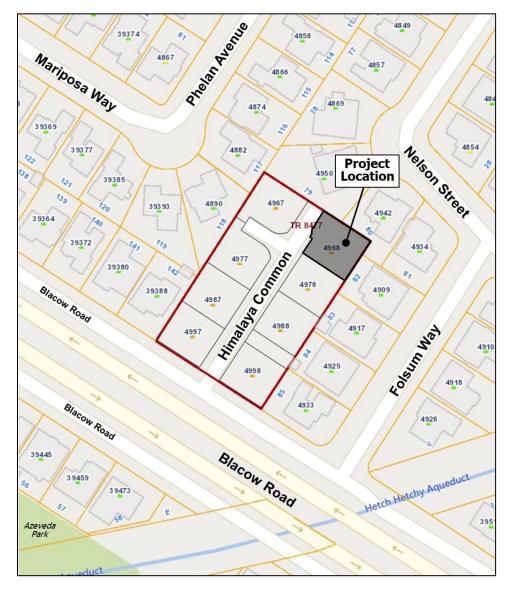

Our records indicate that this address (i.e. 4968 Himalaya Cmn) was issued on July 26, 2021 to be used as the sole address of the single-family parcel also known as Lot 5 of Tract 8477 (i.e., 531 041700700). This is a valid address and should be used in the location indicated. An inventory of the assigned addresses is shown on Table "A". Please refer to the enclosed Addressing Plan for this property to see the distribution of the addresses assigned to this property. A copy of this letter will also be forwarded to the U.S. Post Office for their information.

Fremont Plans & Permits

LOCATIONAL MAP

(For reference only – see official addressing map for actual/correct address)

**TABLE A:** Authorized Addresses

| Record | Address<br>No. | Street Name  | Unit<br>No. | Zip<br>Code | Bldg | Floor | Subdivision<br>No. | Land<br>Lot | Condo<br>Lot | Address Type  | Address Status    |
|--------|----------------|--------------|-------------|-------------|------|-------|--------------------|-------------|--------------|---------------|-------------------|
| 1      | 4997           | Himalaya Cmn |             | 94538       |      |       | TR 8477            | Lot 1       |              | Single Family | Verified Existing |
| 2      | 4987           | Himalaya Cmn |             | 94538       |      |       | TR 8477            | Lot 2       |              | Single Family | Verified Existing |
| 3      | 4977           | Himalaya Cmn |             | 94538       |      |       | TR 8477            | Lot 3       |              | Single Family | Verified Existing |
| 4      | 4967           | Himalaya Cmn |             | 94538       |      |       | TR 8477            | Lot 4       |              | Single Family | Verified Existing |
| 5      | 4968           | Himalaya Cmn |             | 94538       |      |       | TR 8477            | Lot 5       |              | Single Family | Verified Existing |
| 6      | 4978           | Himalaya Cmn |             | 94538       |      |       | TR 8477            | Lot 6       |              | Single Family | Verified Existing |
| 7      | 4988           | Himalaya Cmn |             | 94538       |      |       | TR 8477            | Lot 7       |              | Single Family | Verified Existing |
| 8      | 4998           | Himalaya Cmn |             | 94538       |      |       | TR 8477            | Lot 8       |              | Single Family | Verified Existing |