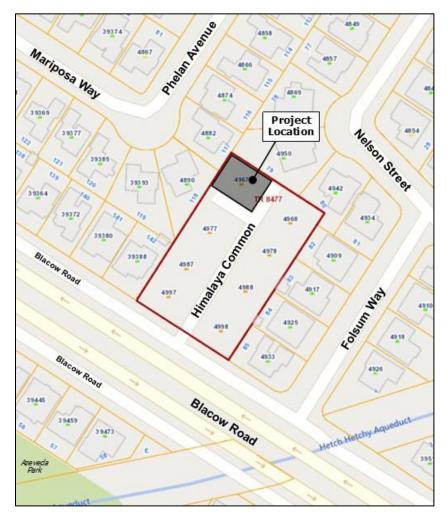

Our records indicate that this address (i.e. 4967 Himalaya Cmn) was issued on July 26, 2021 to be used as the sole address of the single-family parcel also known as Lot 4 of Tract 8477 (i.e., 531 041700600). This is a valid address and should be used in the location indicated. An inventory of the assigned addresses is shown on Table "A". Please refer to the enclosed Addressing Plan for this property to see the distribution of the addresses assigned to this property. A copy of this letter will be also be forwarded to the U.S. Post Office for their information.

Fremont Plans & Permits

LOCATIONAL MAP

(For reference only – see official addressing map for actual/correct address)

**TABLE A**: Authorized Addresses

| Record | Address<br>No. | Street Name  | Unit<br>No. | Zip<br>Code | Bldg | Floor | Subdivision<br>No. | Land<br>Lot | Condo<br>Lot | Address Type   | Address<br>Status    |
|--------|----------------|--------------|-------------|-------------|------|-------|--------------------|-------------|--------------|----------------|----------------------|
| 1      | 4997           | Himalaya Cmn |             | 94538       |      |       | TR 8477            | Lot 1       |              | Property/Situs | Verified<br>Existing |
| 2      | 4987           | Himalaya Cmn |             | 94538       |      |       | TR 8477            | Lot 2       |              | Property/Situs | Verified<br>Existing |
| 3      | 4977           | Himalaya Cmn |             | 94538       |      |       | TR 8477            | Lot 3       |              | Property/Situs | Verified<br>Existing |
| 4      | 4967           | Himalaya Cmn |             | 94538       |      |       | TR 8477            | Lot 4       |              | Property/Situs | Verified<br>Existing |
| 5      | 4968           | Himalaya Cmn |             | 94538       |      |       | TR 8477            | Lot 5       |              | Property/Situs | Verified<br>Existing |
| 6      | 4978           | Himalaya Cmn |             | 94538       |      |       | TR 8477            | Lot 6       |              | Property/Situs | Verified<br>Existing |
| 7      | 4988           | Himalaya Cmn |             | 94538       |      |       | TR 8477            | Lot 7       |              | Property/Situs | Verified<br>Existing |
| 8      | 4998           | Himalaya Cmn |             | 94538       |      |       | TR 8477            | Lot 8       |              | Property/Situs | Verified<br>Existing |