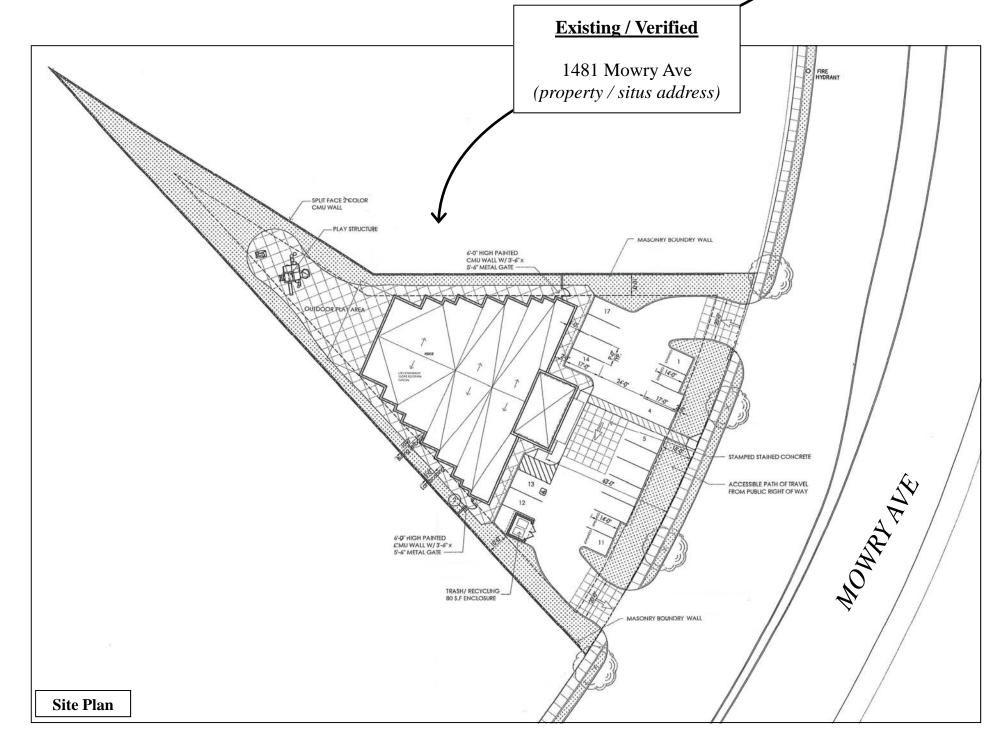

## ADDRESS CHRONOLOGY

- Assignment of 1481 Mowry Ave at time of initial development: date unknown
- Verification of 1481 Mowry Ave: 11/21/2014 (RW)