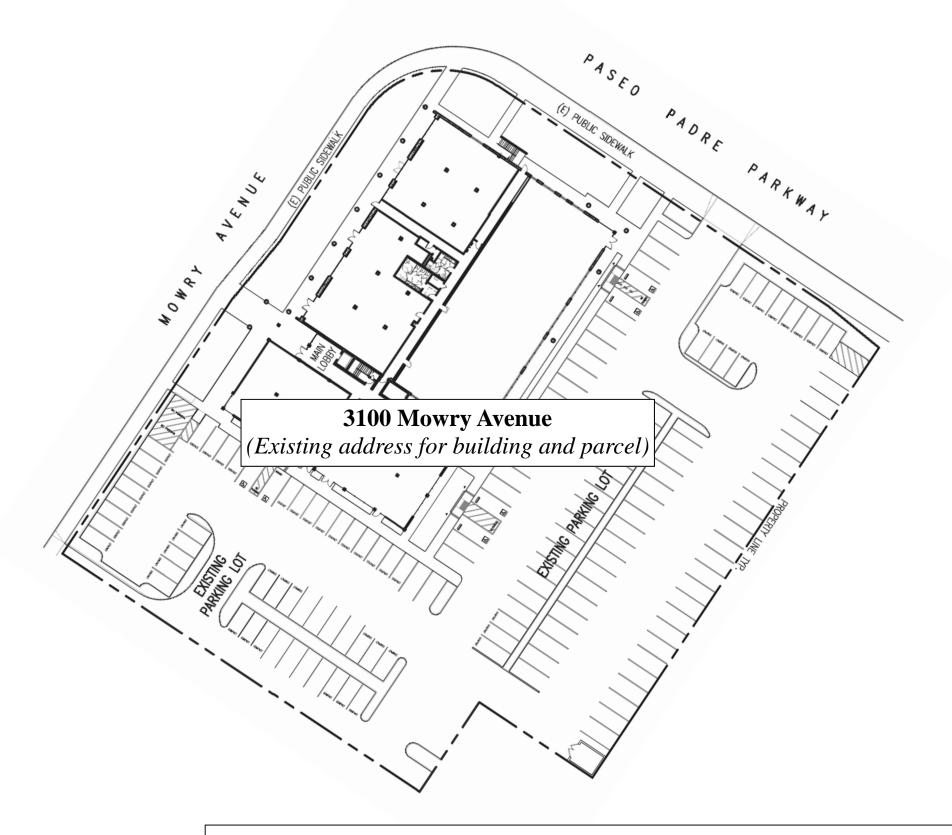

## ADDRESS CHRONOLOGY

- Initial address at time of original development: 1966
- Address assigned to cell site: 11/16/2001 (ME)
- Address assigned to cell site: 9/26/2002 (MH)
- New suite number assigned (Suite 101): 8/26/2011 (RC)
- Address verification of suite numbers: 3/21/2013 (RW)

FOR ADDRESSING PURPOSES ONLY

SP66-0186 3/21/2013 (RW) Page 1 of 2

**NOTE:** Based on the City's Addressing Guidelines, suite numbers shall be in an even versus odd sequential numbering pattern. However, it is recognized that some existing suite numbers for this building do not follow the accepted addressing practice. Please note that this may cause a problem with public safety response. It is advised that when these suites are vacated you contact the City for the issuance of new suite numbers.