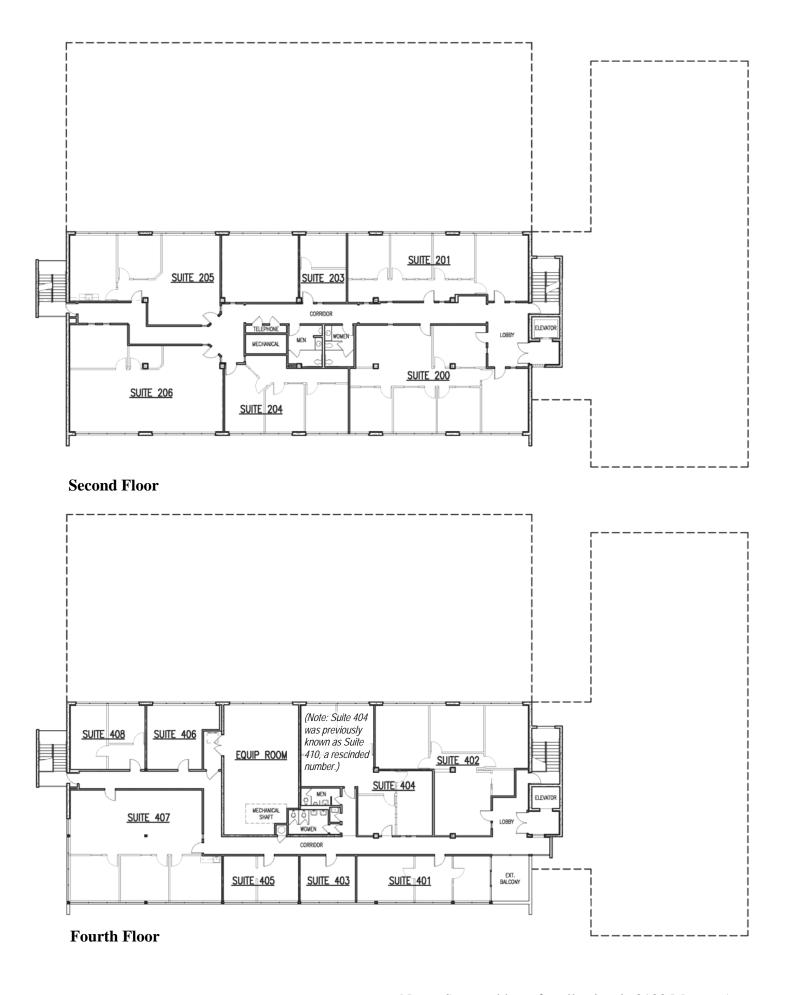

## ADDRESS CHRONOLOGY

- Initial address at time of original development: 1966
- Address assigned to cell site: 11/16/2001 (ME)
- Address assigned to cell site: 9/26/2002 (MH)
- New suite number assigned (Suite 101): 8/26/2011 (RC)
- Address verification of suite numbers: 3/21/2013 (RW)

FOR ADDRESSING PURPOSES ONLY

SP66-0186 3/21/2013 (RW) Page 1 of 2

**NOTE:** Based on the City's Addressing Guidelines, suite numbers shall be in an even versus odd sequential numbering pattern. However, it is recognized that some existing suite numbers for this building do not follow the accepted addressing practice. Please note that this may cause a problem with public safety response. It is advised that when these suites are vacated you contact the City for the issuance of new suite numbers.

FOR ADDRESSING PURPOSES ONLY

SP66-0186 3/21/2013 (RW) Page 2 of 2