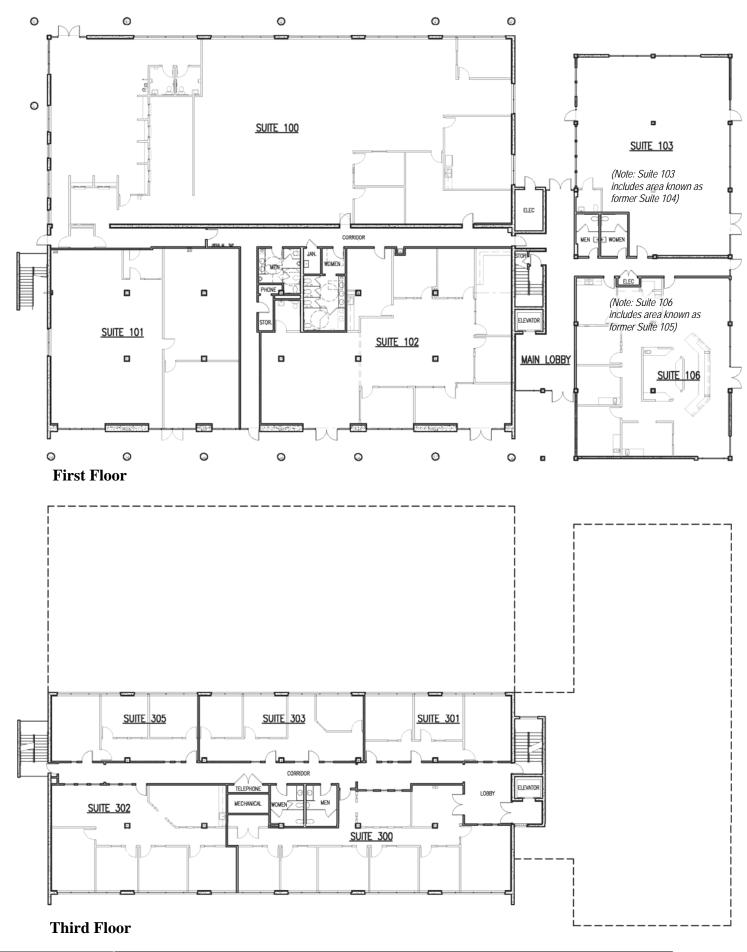

## ADDRESS CHRONOLOGY

- Initial address at time of original development: 1966
- Address assigned to cell site: 11/16/2001 (ME)
- Address assigned to cell site: 9/26/2002 (MH)
- New suite number assigned (Suite 101): 8/26/2011 (RC)
- Address verification of suite numbers: 3/21/2013 (RW)

FOR ADDRESSING PURPOSES ONLY

SP66-0186 3/21/2013 (RW) Page 1 of 2

**NOTE:** Based on the City's Addressing Guidelines, suite numbers shall be in an even versus odd sequential numbering pattern. However, it is recognized that some existing suite numbers for this building do not follow the accepted addressing practice. Please note that this may cause a problem with public safety response. It is advised that when these suites are vacated you contact the City for the issuance of new suite numbers.