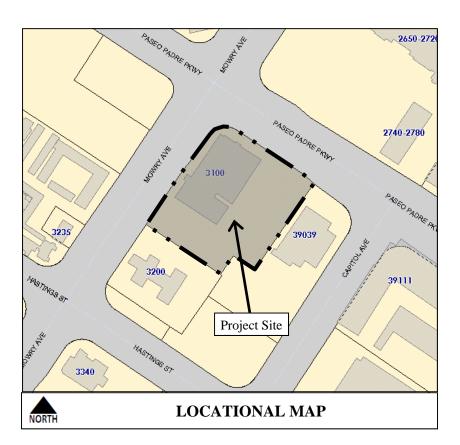

## ADDRESS CHRONOLOGY

- Initial address at time of original development: 1966
- Address assigned to cell site: 11/16/2001 (ME)
- Address assigned to cell site: 9/26/2002 (MH)
- New suite number assigned (Suite 101): 8/26/2011 (RC)
- Address verification of suite numbers: 3/21/2013 (RW)

FOR ADDRESSING PURPOSES ONLY

SP66-0186 3/21/2013 (RW) Page 1 of 2

**NOTE:** Based on the City's Addressing Guidelines, suite numbers shall be in an even versus odd sequential numbering pattern. However, it is recognized that some existing suite numbers for this building do not follow the accepted addressing practice. Please note that this may cause a problem with public safety response. It is advised that when these suites are vacated you contact the City for the issuance of new suite numbers.