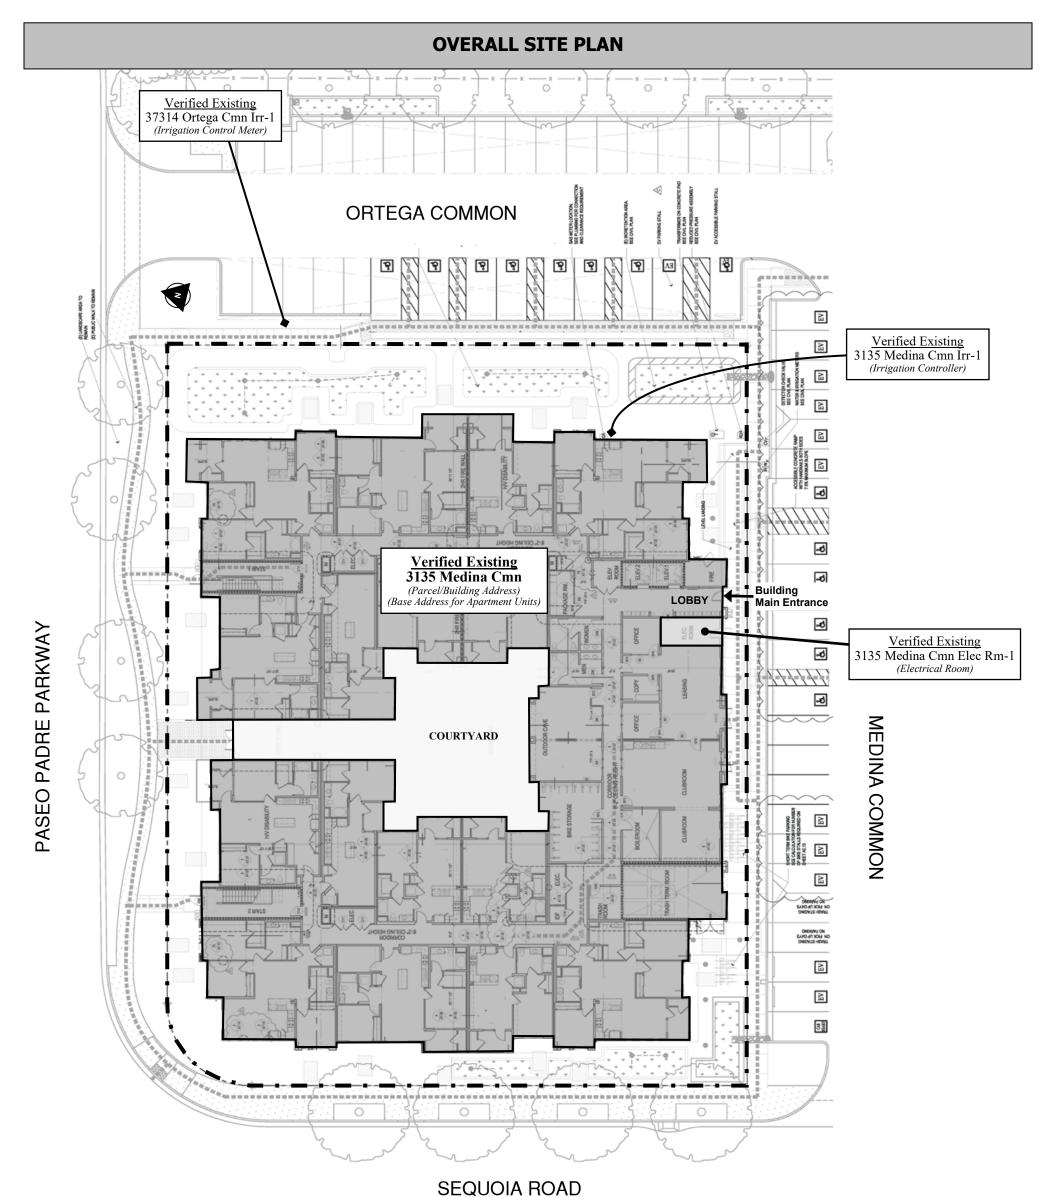

#### ADDRESS CHRONOLOGY

- Addresses issued at time of initial development: 1987
- Addresses issued for Tract 8239; and rescind two existing addresses (i.e., 37320 & 37350 Sequoia Rd):
- Addresses issued to parcel, building and irrigation meter on Parcel 1 of PM 10674: 6/27/2022 (RC)
- Addresses issued to apartment building: 8/22/2022 (RC)