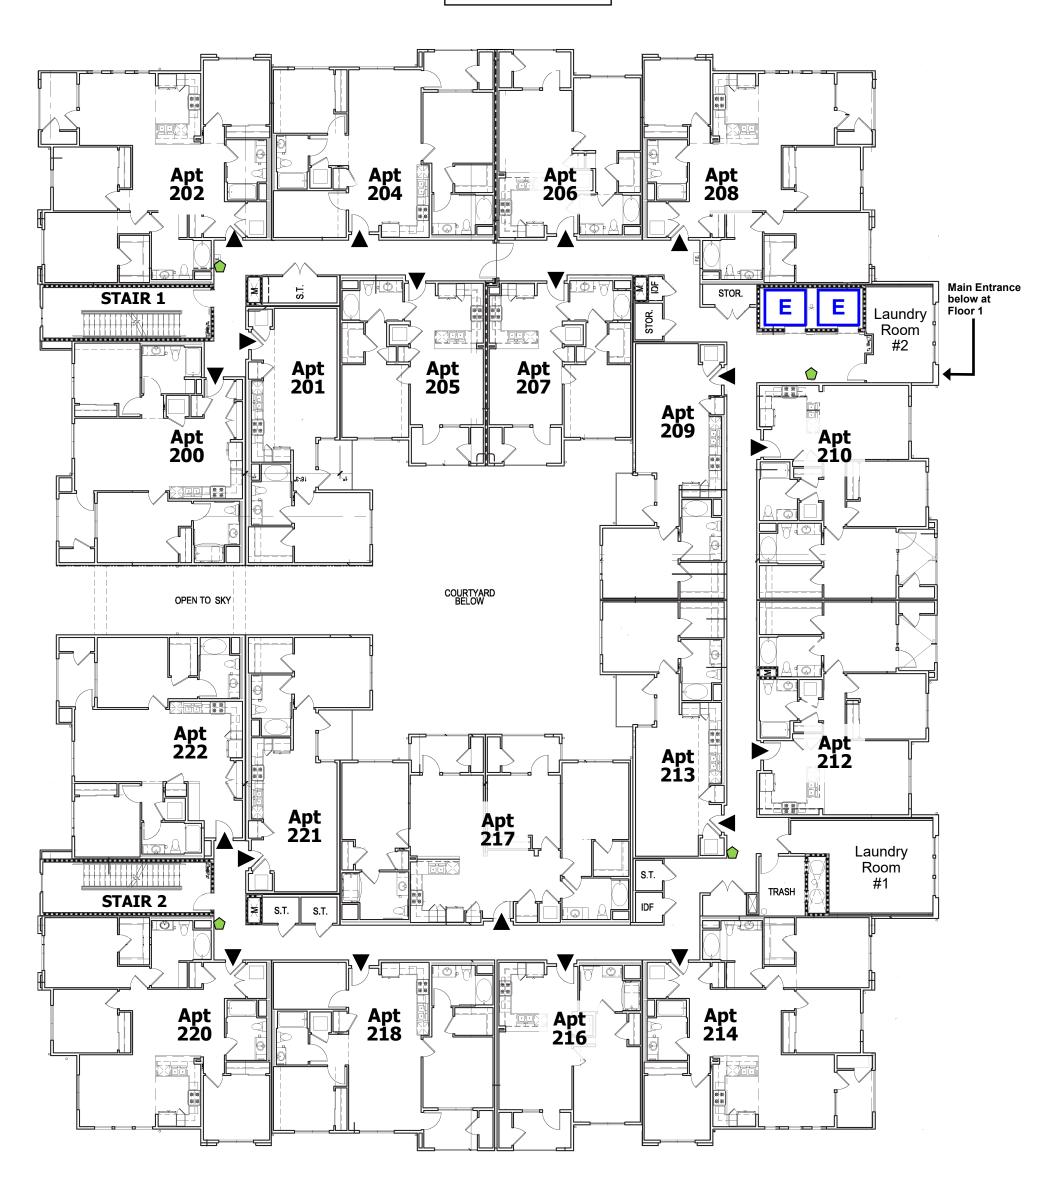

**CONDITION OF APPROVAL:** Before final inspection, Wayfinding signage and/or floor plans shall be posted on each residential floor to clearly indicate the unit numbers and flow direction. Appropriate signage and/or floor plan shall be placed near the elevators and/or stairs as well as midpoint of hallway. Subject to the approval of the Fremont Fire Marshal.

#### RESIDENTIAL UNIT SUMMARY