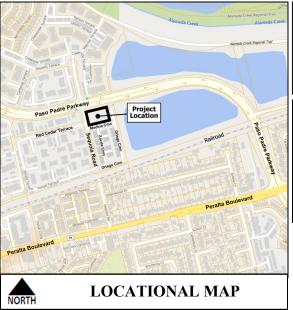

#### ADDRESS CHRONOLOGY

- Addresses issued at time of initial development: 1987
- Addresses issued for Tract 8239; and rescind two existing addresses (i.e., 37320 & 37350 Sequoia Rd):
- Addresses issued to parcel, building and irrigation meter on Parcel 1 of PM 10674: 6/27/2022 (RC)
- Addresses issued to apartment building: 8/22/2022 (RC)