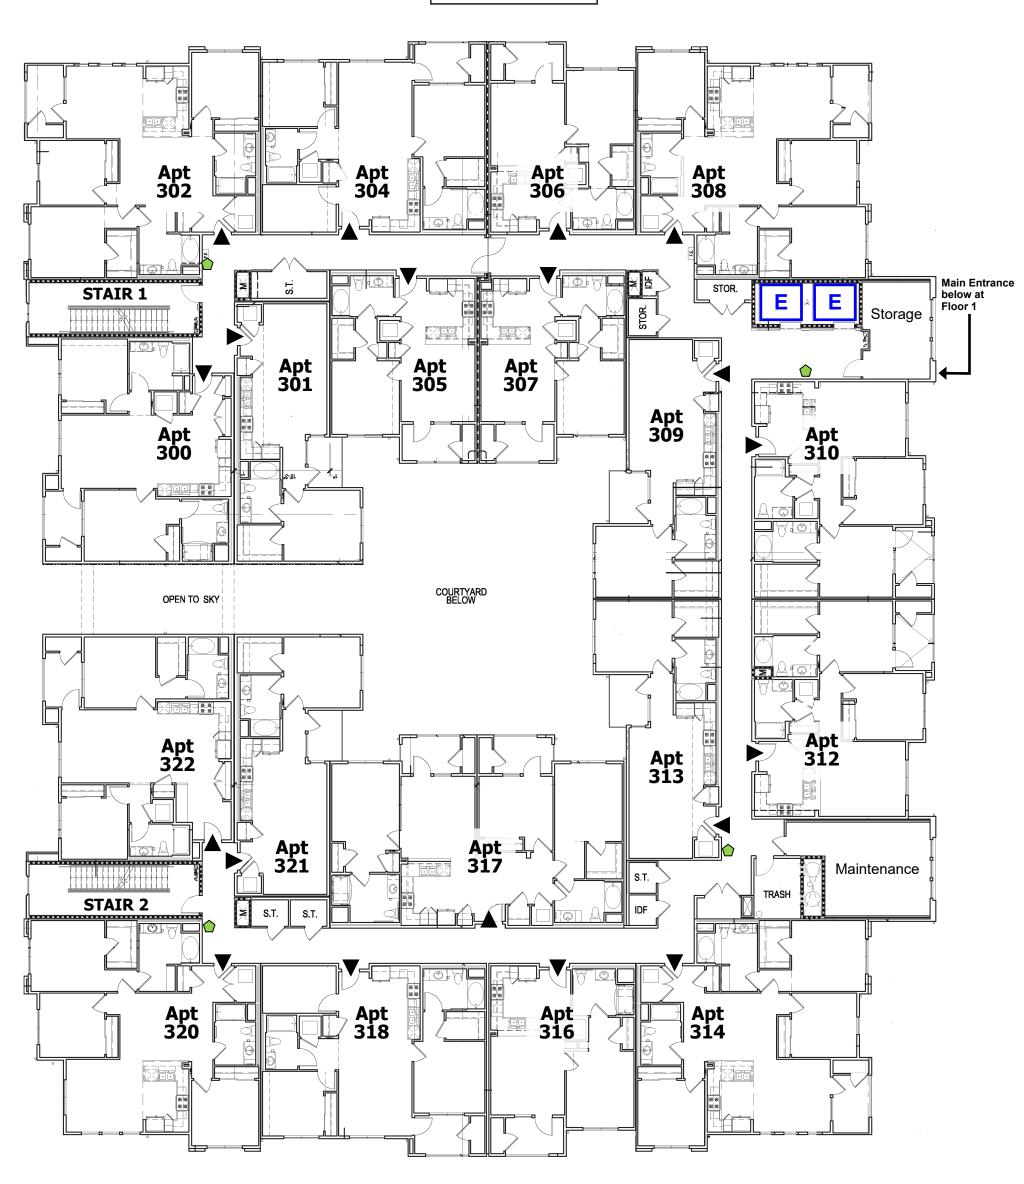

**CONDITION OF APPROVAL:** Before final inspection, Wayfinding signage and/or floor plans shall be posted on each residential floor to clearly indicate the unit numbers and flow direction. Appropriate signage and/or floor plan shall be placed near the elevators and/or stairs as well as midpoint of hallway. Subject to the approval of the Fremont Fire Marshal.

#### RESIDENTIAL UNIT SUMMARY