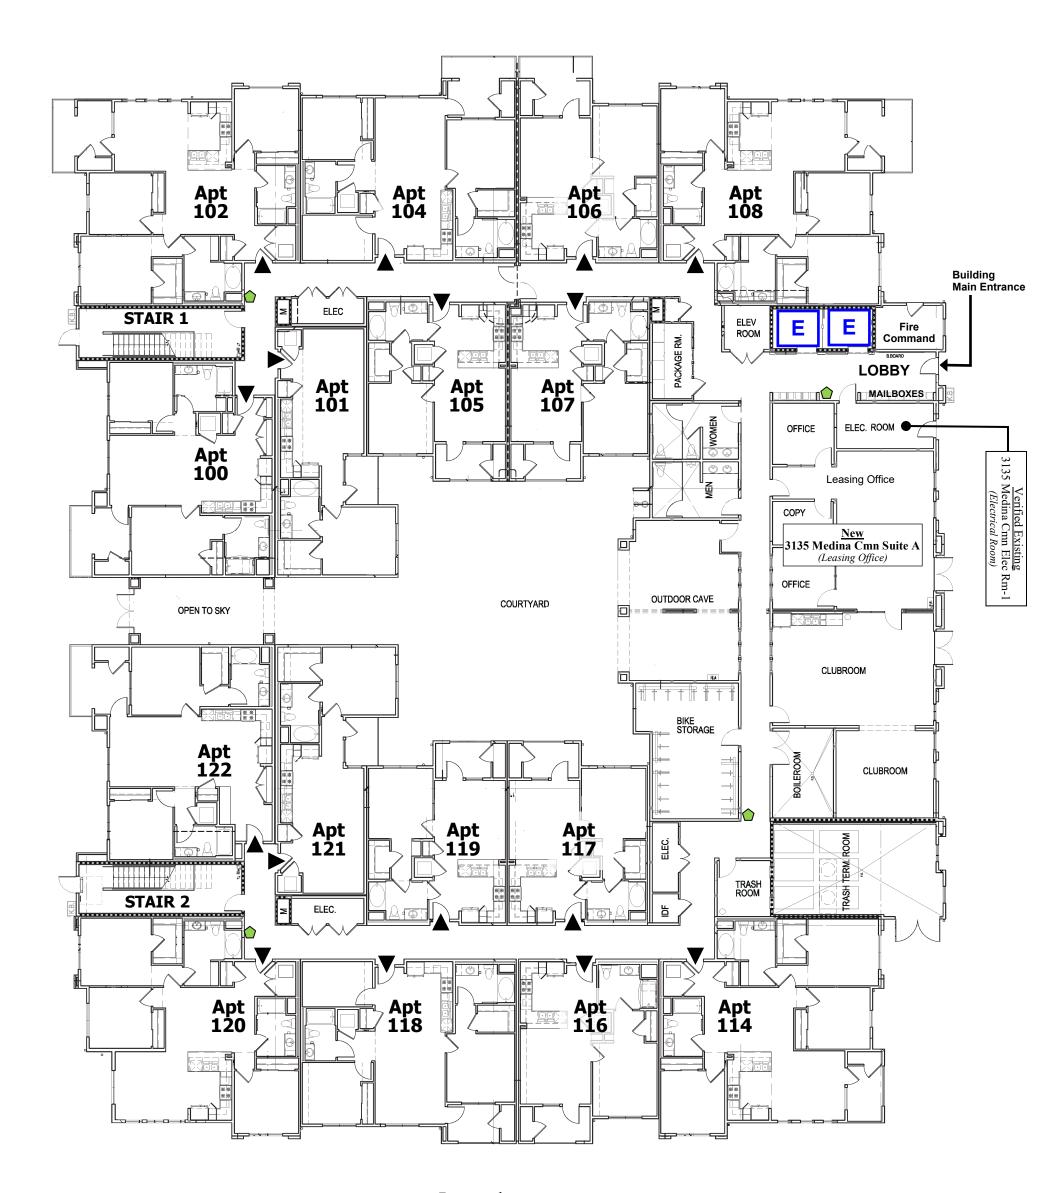

**CONDITION OF APPROVAL:** Before final inspection, Wayfinding signage and/or floor plans shall be posted on each residential floor to clearly indicate the unit numbers and flow direction. Appropriate signage and/or floor plan shall be placed near the elevators and/or stairs as well as midpoint of hallway. Subject to the approval of the Fremont Fire Marshal.

#### <u>Legend</u>

Apartment Entrance

### Legend

Apartment Entrance

E Elevator