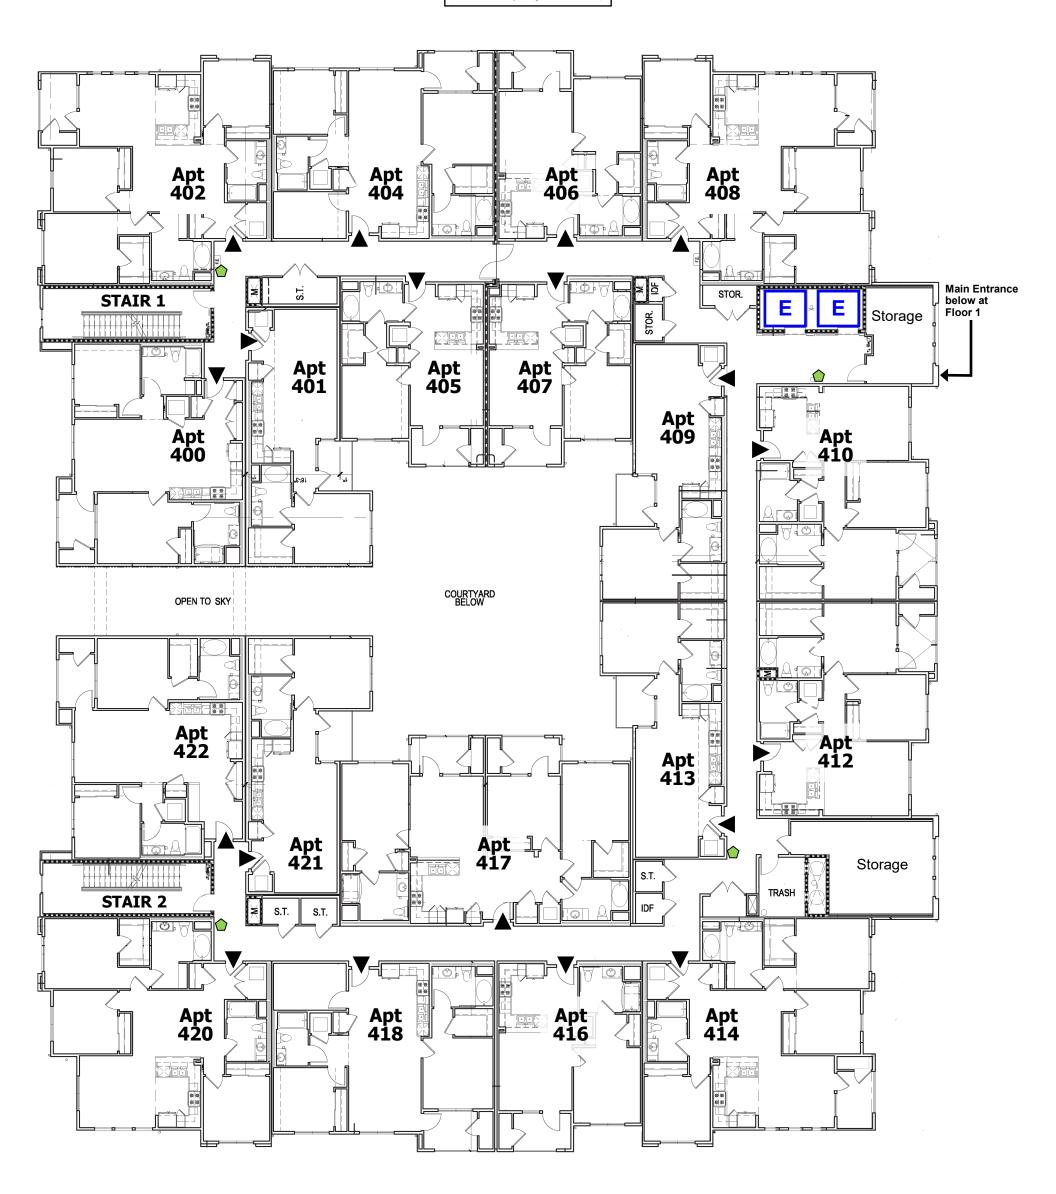

**CONDITION OF APPROVAL:** Before final inspection, Wayfinding signage and/or floor plans shall be posted on each residential floor to clearly indicate the unit numbers and flow direction. Appropriate signage and/or floor plan shall be placed near the elevators and/or stairs as well as midpoint of hallway. Subject to the approval of the Fremont Fire Marshal.

#### RESIDENTIAL UNIT SUMMARY