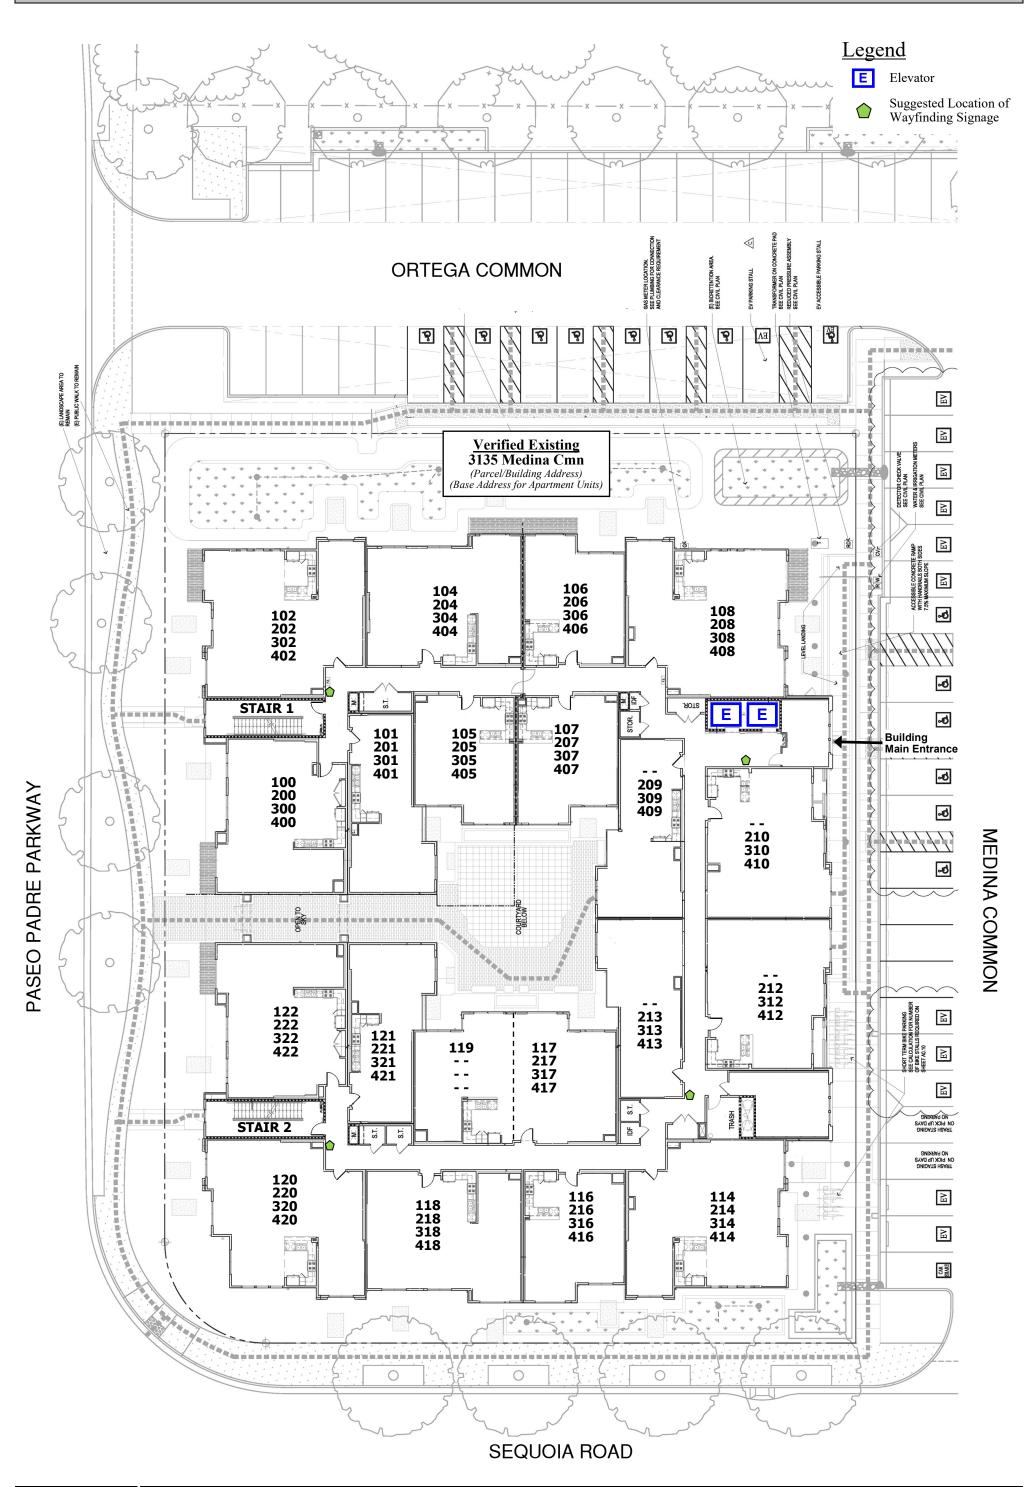

**CONDITION OF APPROVAL:** Before final inspection, Wayfinding signage and/or floor plans shall be posted on each residential floor to clearly indicate the unit numbers and flow direction. Appropriate signage and/or floor plan shall be placed near the elevators and/or stairs as well as midpoint of hallway. Subject to the approval of the Fremont Fire Marshal.

#### RESIDENTIAL UNIT SUMMARY

#### Legend

Apartment Entrance

E Elevator

### Legend

Apartment Entrance

E Elevator