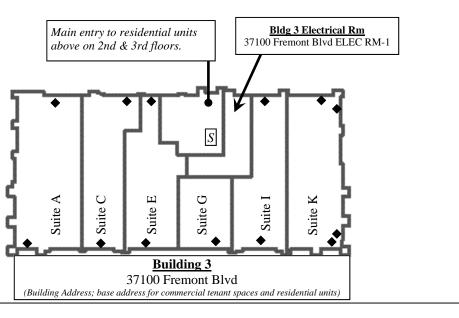

Showing First Floor level of all buildings

FOR ADDRESSING PURPOSES ONLY - TR 8215

SP60-0134 11/3/2015 (RW) Page 2 of 5

LEGEND:

Unit/Tenant Space entry

S Stairs

Showing Second Floor level of all buildings

FOR ADDRESSING PURPOSES ONLY - TR 8215