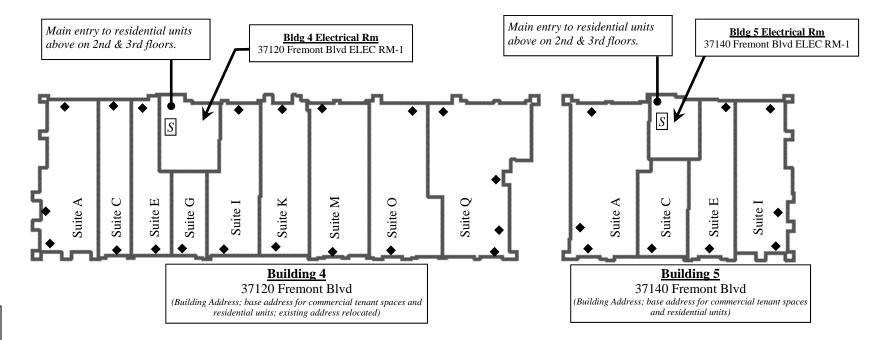

Showing First Floor level of all buildings

FOR ADDRESSING PURPOSES ONLY - TR 8215

SP60-0134 11/3/2015 (RW) Page 2 of 5

LEGEND:

Unit/Tenant Space entry

S Stairs

Showing Second Floor level of all buildings

FOR ADDRESSING PURPOSES ONLY - TR 8215