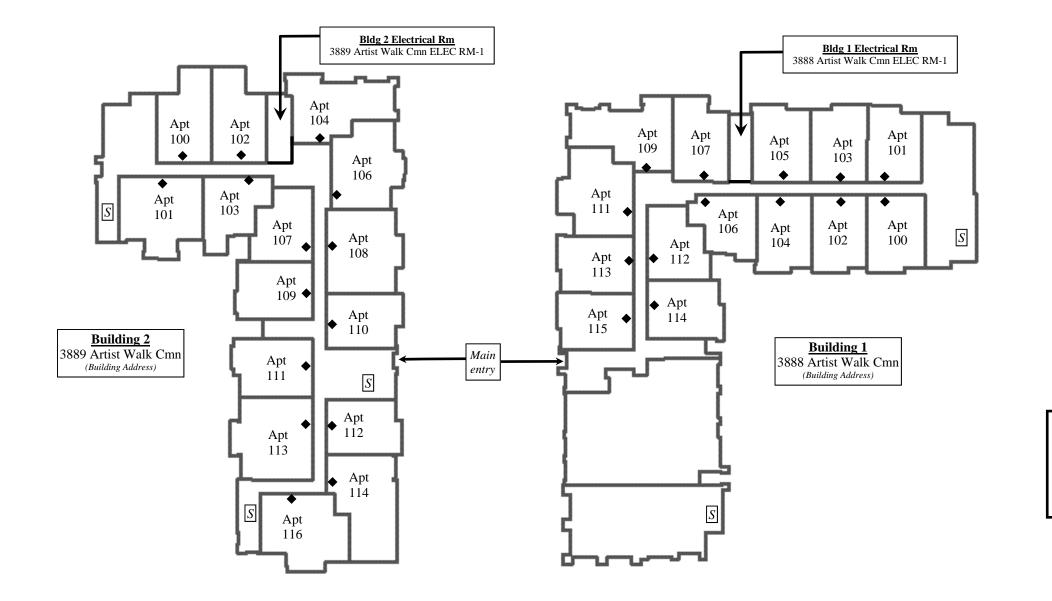

Showing First Floor level of all buildings

FOR ADDRESSING PURPOSES ONLY - TR 8215

SP60-0134 11/3/2015 (RW) Page 2 of 5

LEGEND:

Unit/Tenant Space entry

S Stairs

Showing Second Floor level of all buildings

FOR ADDRESSING PURPOSES ONLY - TR 8215