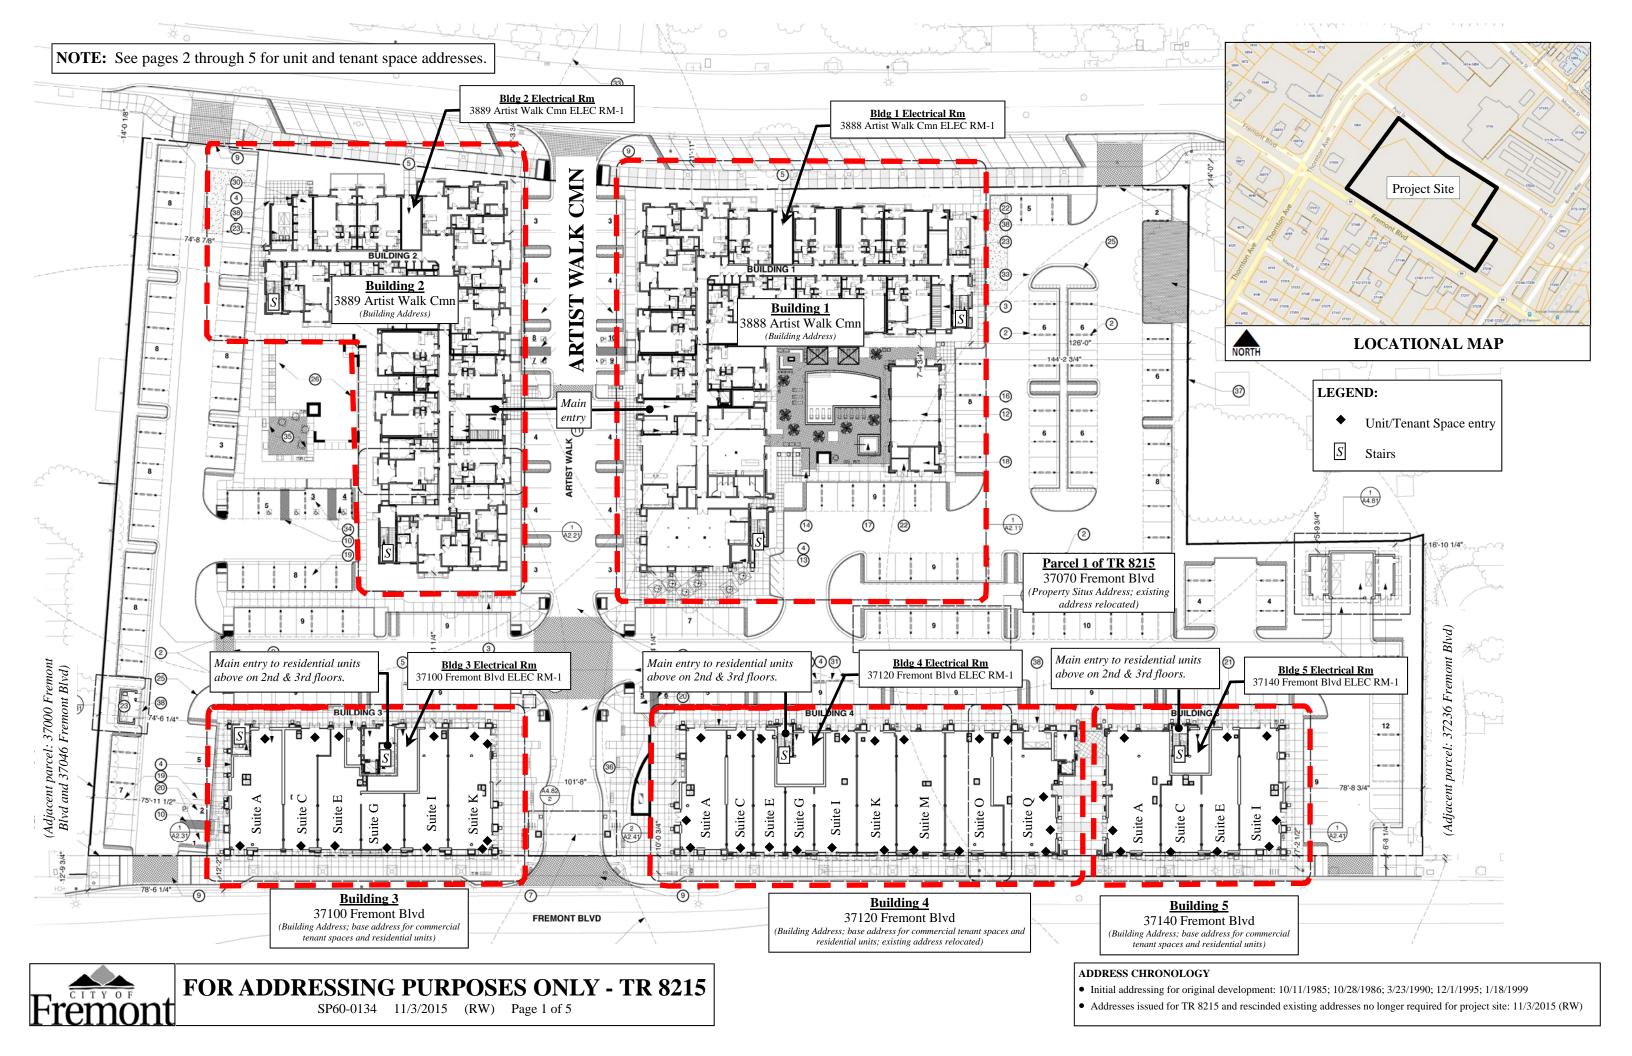

Showing First Floor level of all buildings

FOR ADDRESSING PURPOSES ONLY - TR 8215

SP60-0134 11/3/2015 (RW) Page 2 of 5

LEGEND:

Unit/Tenant Space entry

S Stairs

Showing Second Floor level of all buildings

FOR ADDRESSING PURPOSES ONLY - TR 8215