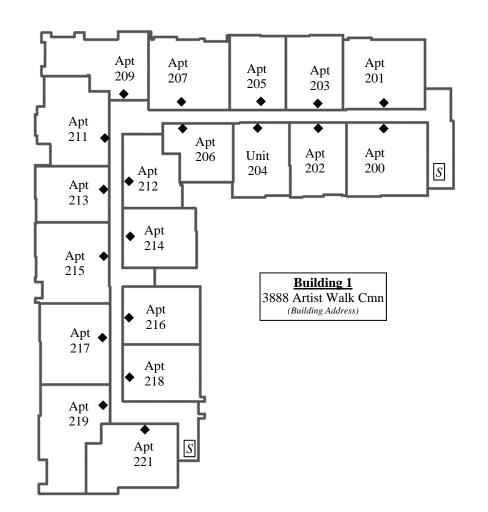

Showing First Floor level of all buildings

FOR ADDRESSING PURPOSES ONLY - TR 8215

SP60-0134 11/3/2015 (RW) Page 2 of 5

LEGEND:

Unit/Tenant Space entry

S Stairs

Showing Second Floor level of all buildings

FOR ADDRESSING PURPOSES ONLY - TR 8215