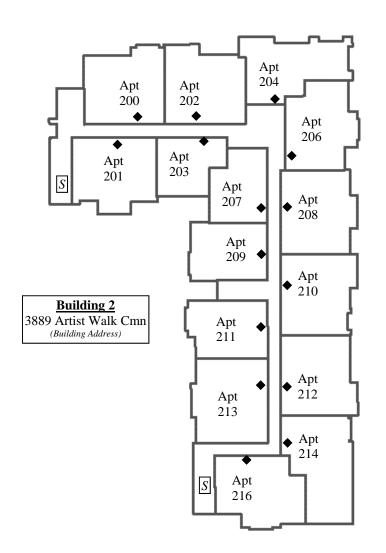

Showing First Floor level of all buildings

FOR ADDRESSING PURPOSES ONLY - TR 8215

SP60-0134 11/3/2015 (RW) Page 2 of 5

LEGEND:

Unit/Tenant Space entry

S Stairs

Showing Second Floor level of all buildings

FOR ADDRESSING PURPOSES ONLY - TR 8215