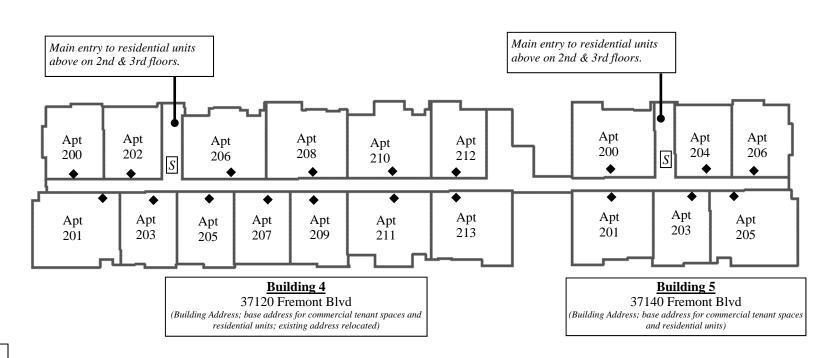

Showing First Floor level of all buildings

FOR ADDRESSING PURPOSES ONLY - TR 8215

SP60-0134 11/3/2015 (RW) Page 2 of 5

LEGEND:

Unit/Tenant Space entry

S Stairs

Showing Second Floor level of all buildings

FOR ADDRESSING PURPOSES ONLY - TR 8215

SP60-0134 11/3/2015 (RW) Page 3 of 5

LEGEND:

◆ Unit/Tenant Space entry

S Stairs

Showing Third Floor level of all buildings