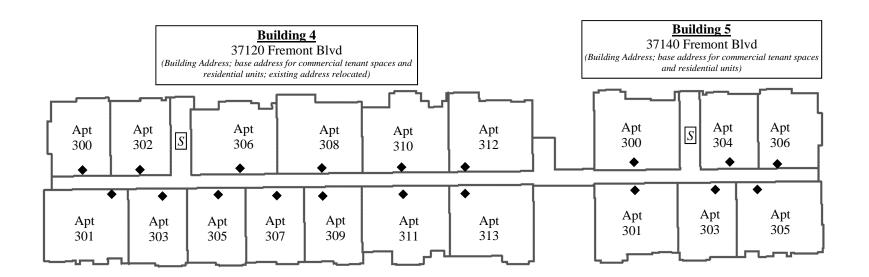

Showing First Floor level of all buildings

FOR ADDRESSING PURPOSES ONLY - TR 8215

SP60-0134 11/3/2015 (RW) Page 2 of 5

LEGEND:

Unit/Tenant Space entry

S Stairs

Showing Second Floor level of all buildings

FOR ADDRESSING PURPOSES ONLY - TR 8215