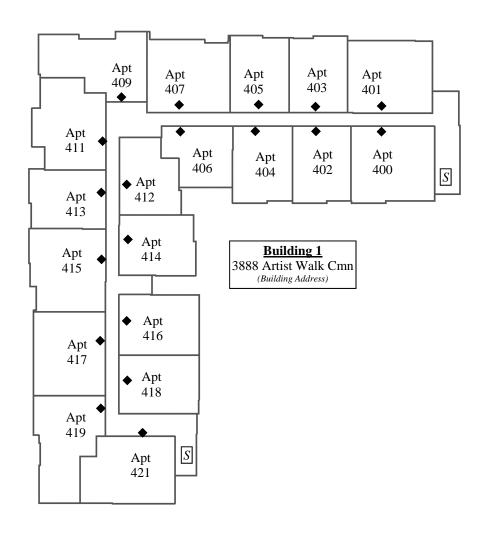

Showing First Floor level of all buildings

FOR ADDRESSING PURPOSES ONLY - TR 8215

SP60-0134 11/3/2015 (RW) Page 2 of 5

LEGEND:

Unit/Tenant Space entry

S Stairs

Showing Second Floor level of all buildings

FOR ADDRESSING PURPOSES ONLY - TR 8215

SP60-0134 11/3/2015 (RW) Page 3 of 5

LEGEND:

◆ Unit/Tenant Space entry

S Stairs

Showing Third Floor level of all buildings