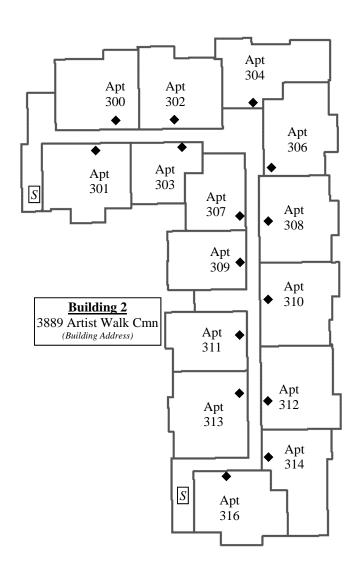

SP60-0134 11/3/2015 (RW) Page 3 of 5

LEGEND:

◆ Unit/Tenant Space entry

S Stairs

Showing Third Floor level of all buildings