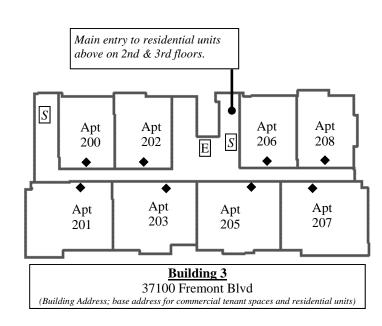

## Building 3 37100 Fremont Blvd (Building Address; base address for commercial tenant spaces and residential units) S Apt Apt Apt 300 302 S 306 308

Apt

303

Apt

301

Apt 305

FOR ADDRESSING PURPOSES ONLY - TR 8215