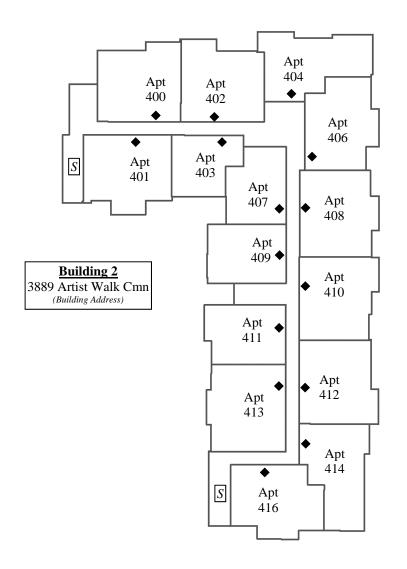

Apt

307

LEGEND:

• Unit/Tenant Space entry

S Stairs

Showing Fourth Floor level of Buildings 1 and 2

## FOR ADDRESSING PURPOSES ONLY - TR 8215

SP60-0134 11/3/2015 (RW) Page 5 of 5