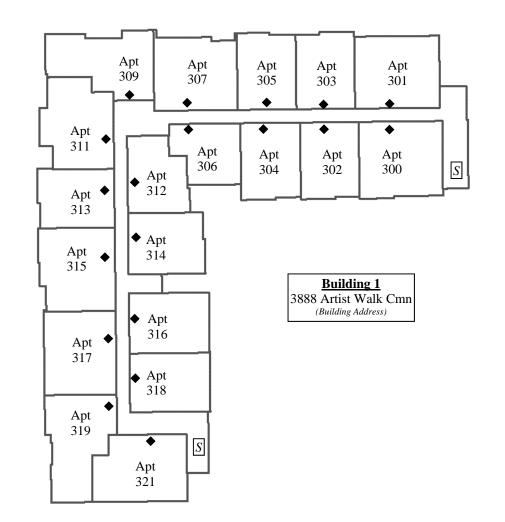

SP60-0134 11/3/2015 (RW) Page 3 of 5

LEGEND:

◆ Unit/Tenant Space entry

S Stairs

Showing Third Floor level of all buildings