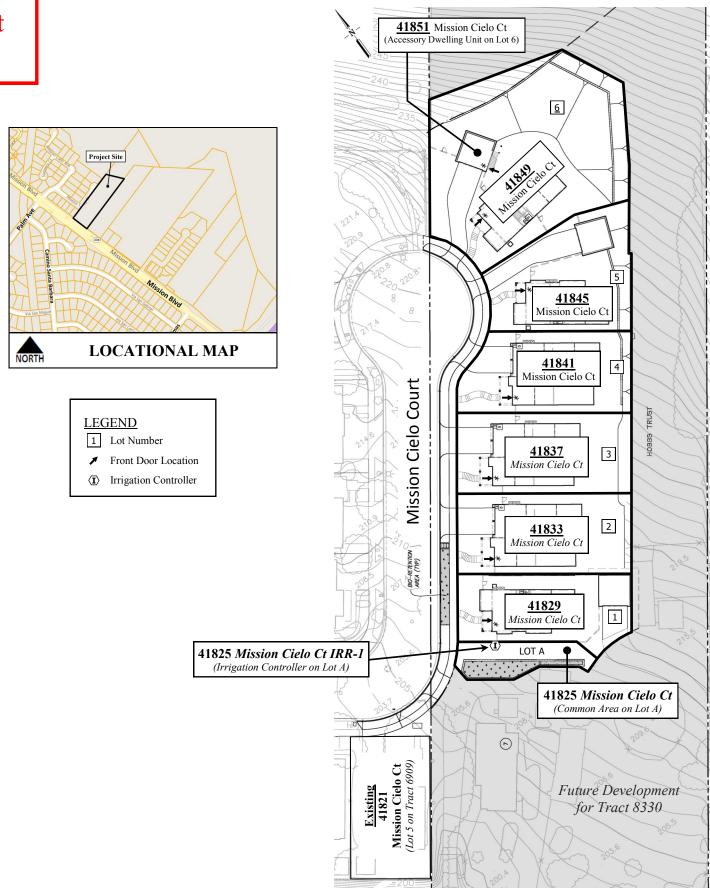

## Addressing Documents Are Being Reissued to Correct the Address Lot Assignment for Tract 8392

| Record | Address                      | Corrected<br>Lot | Comment                                                                                            |
|--------|------------------------------|------------------|----------------------------------------------------------------------------------------------------|
| 1      | 41821 Mission Cielo Ct       |                  | Existing address located in adjacent development                                                   |
| 2      | 41825 Mission Cielo Ct       | Lot A            | Address relocated to Lot A (formerly was on Lot 1).                                                |
| 3      | 41825 Mission Cielo Ct IRR-1 | Lot A            | Address relocated to Lot A (formerly was on Lot 1).                                                |
| 4      | 41829 Mission Cielo Ct       | Lot 1            | Address relocated to Lot 1 (formerly was on Lot 2).                                                |
| 5      | 41833 Mission Cielo Ct       | Lot 2            | Address relocated to Lot 2 (formerly was on Lot 3).                                                |
| 6      | 41837 Mission Cielo Ct       | Lot 3            | Address relocated to Lot 3 (formerly was on Lot 4).                                                |
| 7      | 41841 Mission Cielo Ct       | Lot 4            | Address relocated to Lot 4 (formerly was on Lot 5).                                                |
| 8      | 41845 Mission Cielo Ct       | Lot 5            | Address relocated to Lot 5 (formerly was on Lot 6).                                                |
| 9      | 41849 Mission Cielo Ct       | Lot 6            | Existing address reassigned to Single Family Home from Accessory Dwelling Unit; correctly on Lot 6 |
| 10     | 41851 Mission Cielo Ct       | Lot 6            | New address assigned to Accessory Dwelling Unit.                                                   |