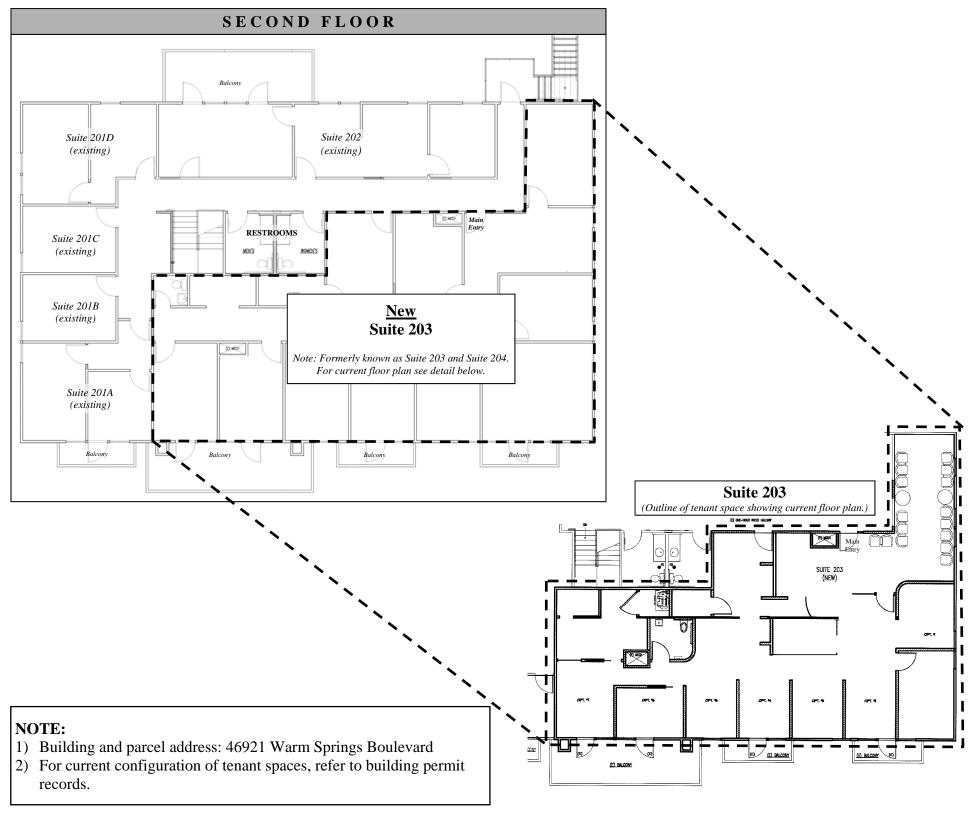

## ADDRESSING CHROLONGY:

- Initial addressing at time or original development assignment of 46921 Warm Springs Blvd: 1/10/1984
- Assignment of eight (8) suite number tenant space addresses for a reconfigured existing two-story building: 11/13/2008
- Assignment of four (4) new suite numbers for a reconfigured tenant space (i.e. 201A, 201B, 201C and 201D); and rescind one (1) existing no longer used suite number (i.e. 201): 3/25/2010 (RC)
- Combining two existing tenant spaces into one (i.e., combined Suite 203 and Suite 204 to create larger Suite 203). And, creation of new tenant space from former storage room (Suite 100): 1/9/2014 (RW)