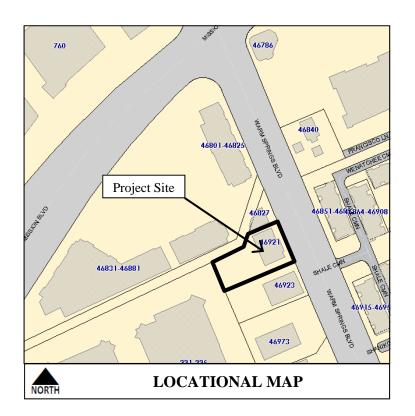

## ADDRESSING CHROLONGY:

- Initial addressing at time or original development assignment of 46921 Warm Springs Blvd: 1/10/1984
- Assignment of eight (8) suite number tenant space addresses for a reconfigured existing two-story building: 11/13/2008
- Assignment of four (4) new suite numbers for a reconfigured tenant space (i.e. 201A, 201B, 201C and 201D); and rescind one (1) existing no longer used suite number (i.e. 201): 3/25/2010 (RC)
- Combining two existing tenant spaces into one (i.e., combined Suite 203 and Suite 204 to create larger Suite 203). And, creation of new tenant space from former storage room (Suite 100): 1/9/2014 (RW)