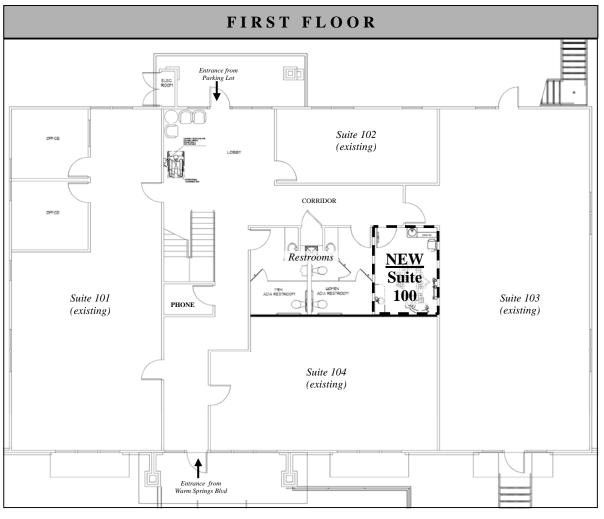

## ADDRESSING CHROLONGY:

- Initial addressing at time or original development assignment of 46921 Warm Springs Blvd: 1/10/1984
- Assignment of eight (8) suite number tenant space addresses for a reconfigured existing two-story building: 11/13/2008
- Assignment of four (4) new suite numbers for a reconfigured tenant space (i.e. 201A, 201B, 201C and 201D); and rescind one (1) existing no longer used suite number (i.e. 201): 3/25/2010 (RC)
- Combining two existing tenant spaces into one (i.e., combined Suite 203 and Suite 204 to create larger Suite 203). And, creation of new tenant space from former storage room (Suite 100): 1/9/2014 (RW)