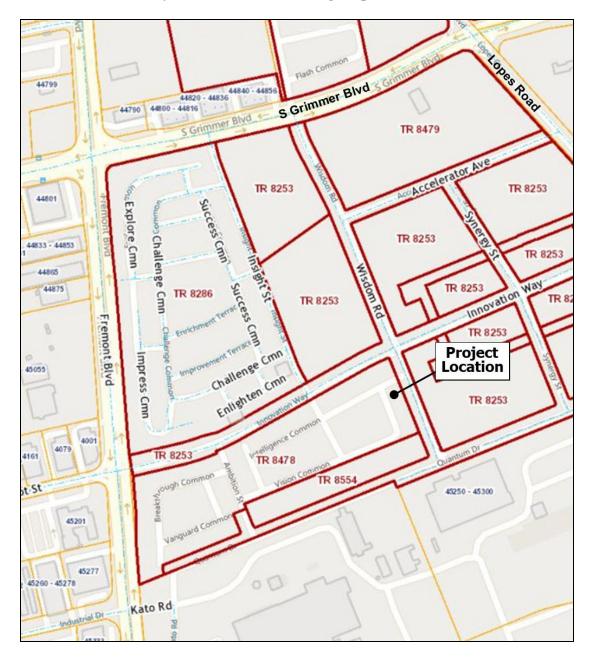

Re: Address for Electrical Meter – 45215 Wisdom Rd Elec-2 (Lot 24 of TR 8478)

To Whom It May Concern:

In response to your request for an address needed for a new electrical meter, one (1) new address has been assigned. For a full inventory and description of the address, please refer to Table "A" for a list of authorized addresses. The enclosed Addressing Plan illustrates the proper use and placement of the new address.

## LOCATIONAL MAP

# (For reference only – see official addressing map for actual/correct address)