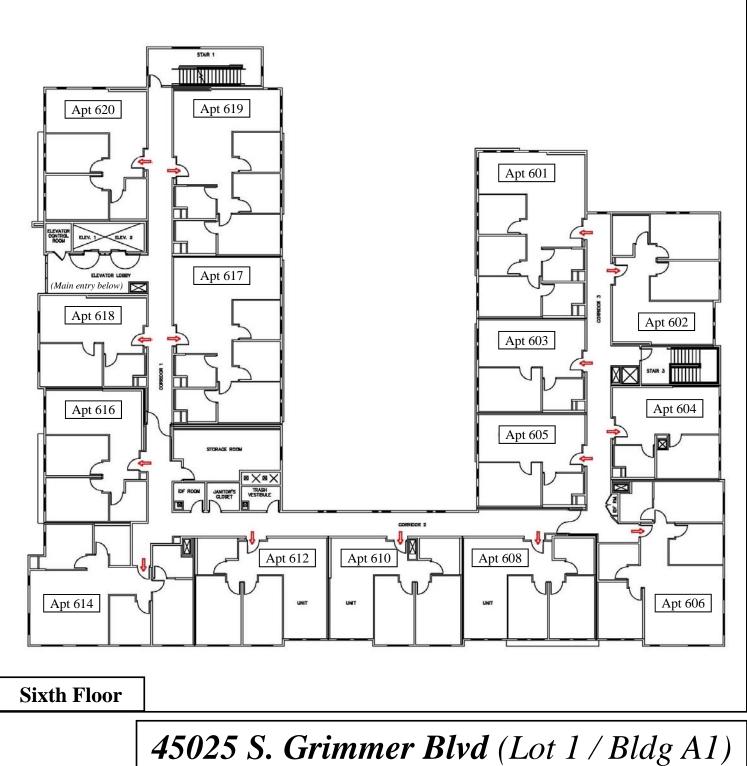

### LEGEND:

Ma

Main entry into building

Main entry to apartment/tenant space

Fremont

SP78-0192 12/20/2019 (RW) Page 8 of 8