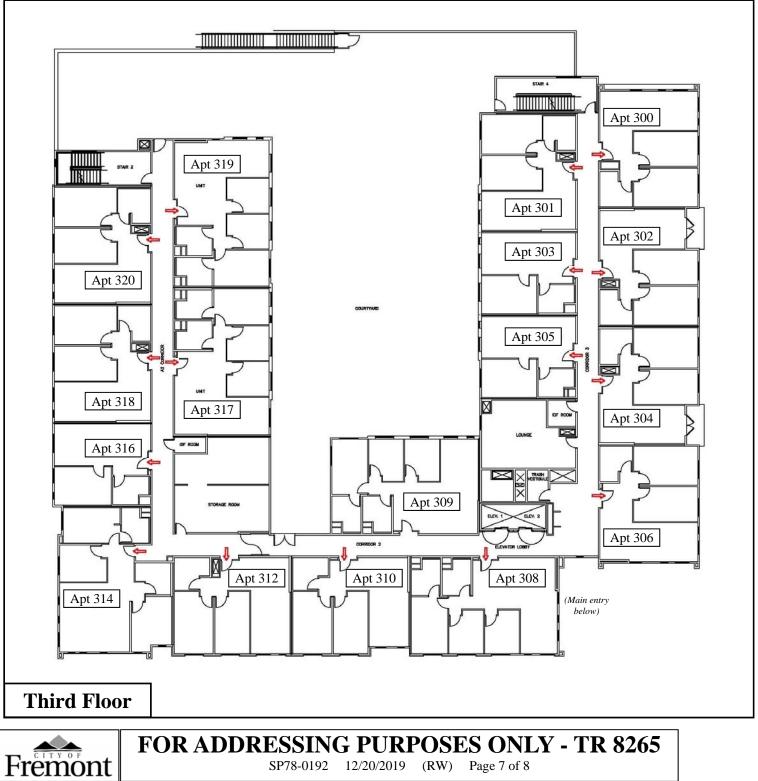

### **LEGEND:**

Main entry into building

Main entry to apartment/tenant space

For illustrative purposes only, the Apartment Unit Summary Note: Plan is shown using the Third Floor level.

FOR ADDRESSING PURPOSES ONLY - TR 8265 SP78-0192 12/20/2019 (RW) Page 2 of 8