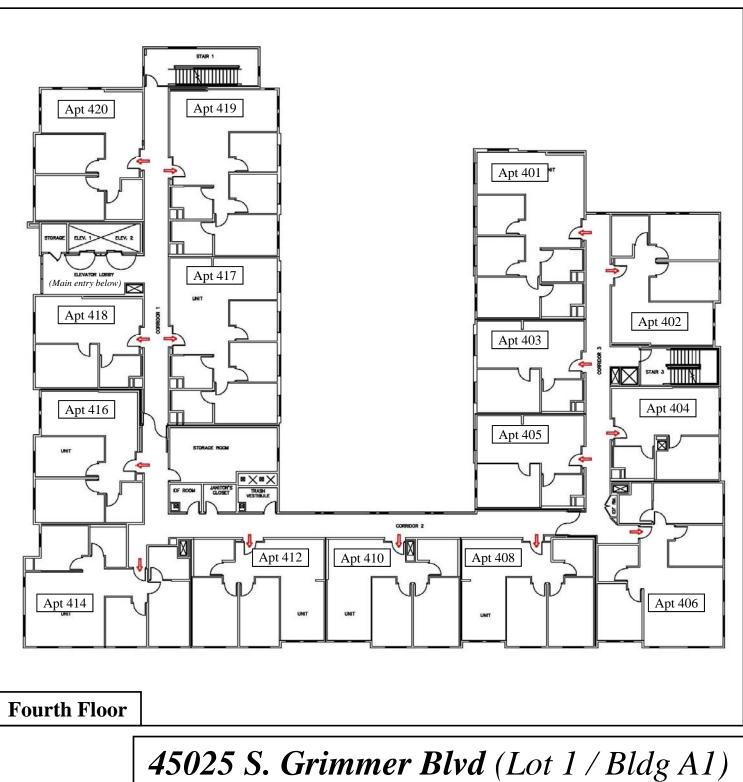

## **Apartment Unit Summary**

LEGEND: \* Main entry into building Main entry to apartment/tenant space

Fremont

LEGEND: \* Main entry into building Main entry to apartment/tenant space

SP78-0192 12/20/2019 (RW) Page 4 of 8