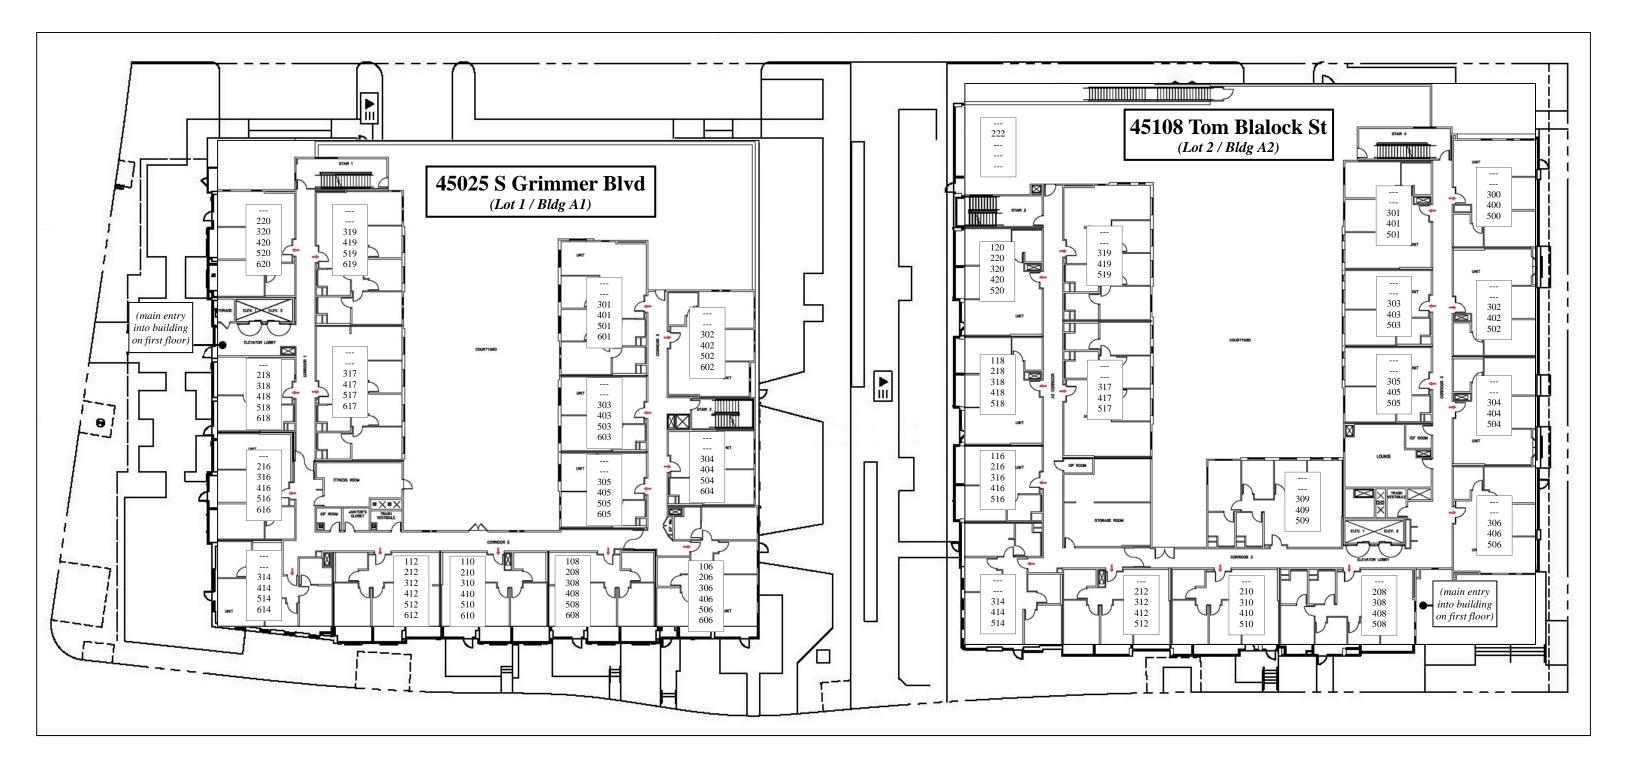

## **Apartment Unit Summary**

LEGEND: \* Main entry into building Main entry to apartment/tenant space

Fremont

LEGEND: \* Main entry into building Main entry to apartment/tenant space

SP78-0192 12/20/2019 (RW) Page 4 of 8