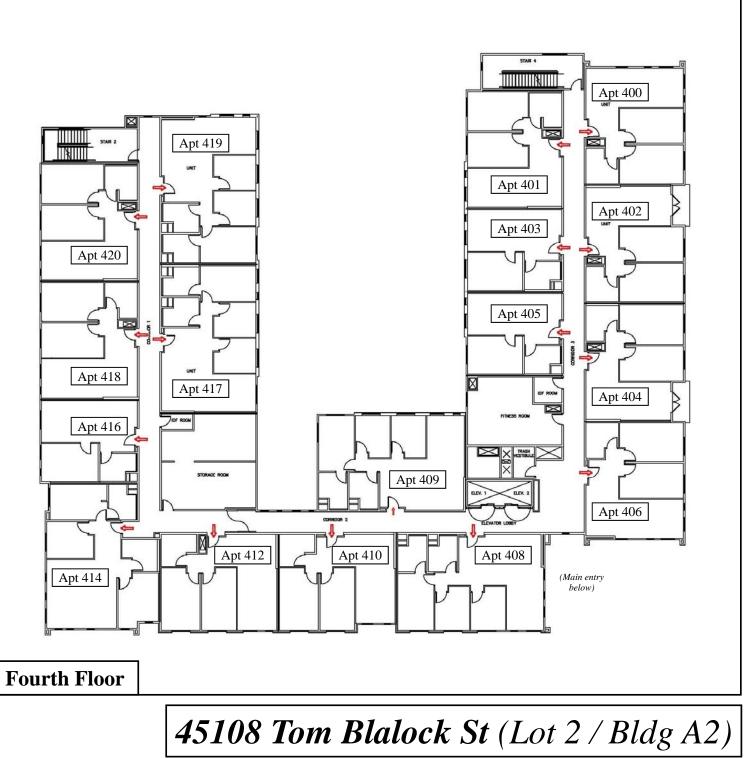

### **LEGEND:**



Main entry into building

Main entry to apartment/tenant space

For illustrative purposes only, the Apartment Unit Summary Note: Plan is shown using the Third Floor level.





FOR ADDRESSING PURPOSES ONLY - TR 8265 SP78-0192 12/20/2019 (RW) Page 2 of 8



## **Apartment Unit Summary**



LEGEND: \* Main entry into building Main entry to apartment/tenant space





Fremont

LEGEND: \* Main entry into building Main entry to apartment/tenant space





SP78-0192 12/20/2019 (RW) Page 4 of 8



























### LEGEND:

Ma

Main entry into building

Main entry to apartment/tenant space



Fremont

SP78-0192 12/20/2019 (RW) Page 8 of 8

# 45108 Tom Blalock St (Lot 2 / Bldg A2)