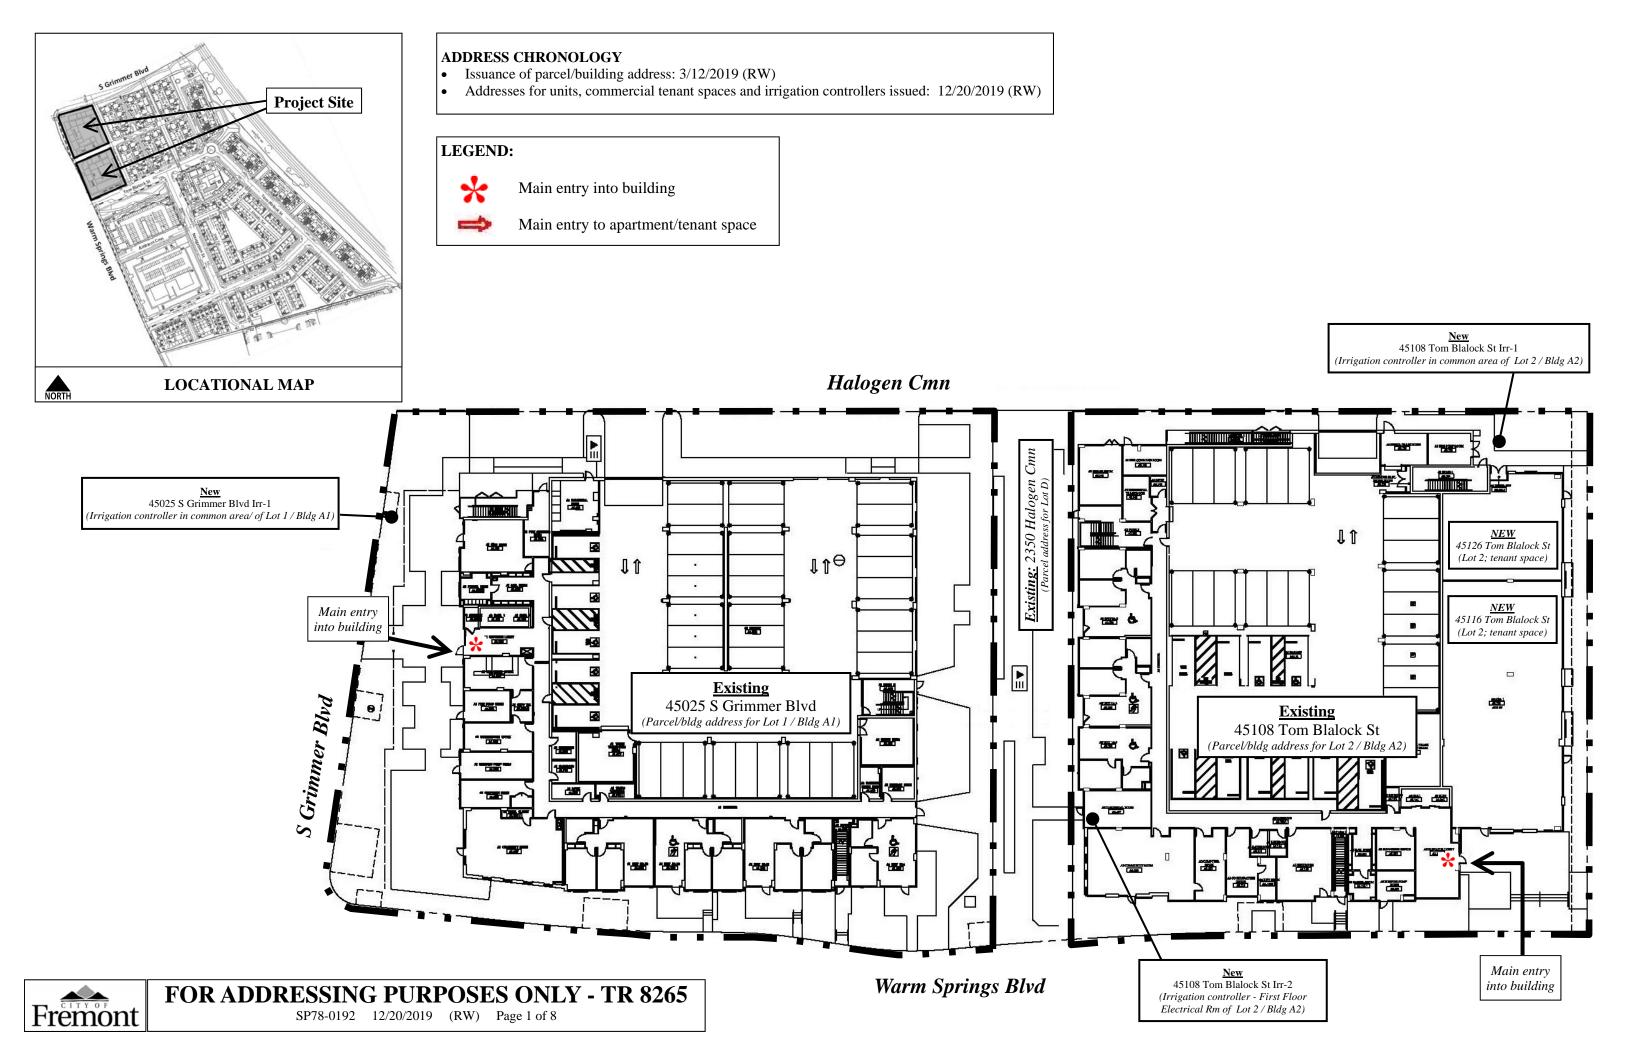

### **LEGEND:**

Main entry into building

Main entry to apartment/tenant space

For illustrative purposes only, the Apartment Unit Summary Note: Plan is shown using the Third Floor level.

FOR ADDRESSING PURPOSES ONLY - TR 8265 SP78-0192 12/20/2019 (RW) Page 2 of 8