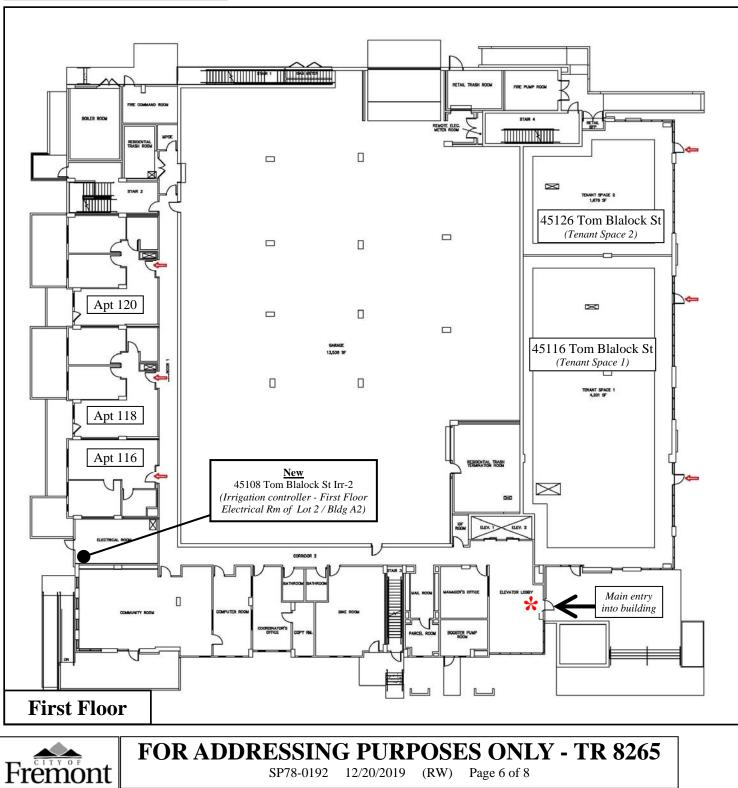

### LEGEND:

Ma

Main entry into building

Main entry to apartment/tenant space

Fremont

SP78-0192 12/20/2019 (RW) Page 8 of 8