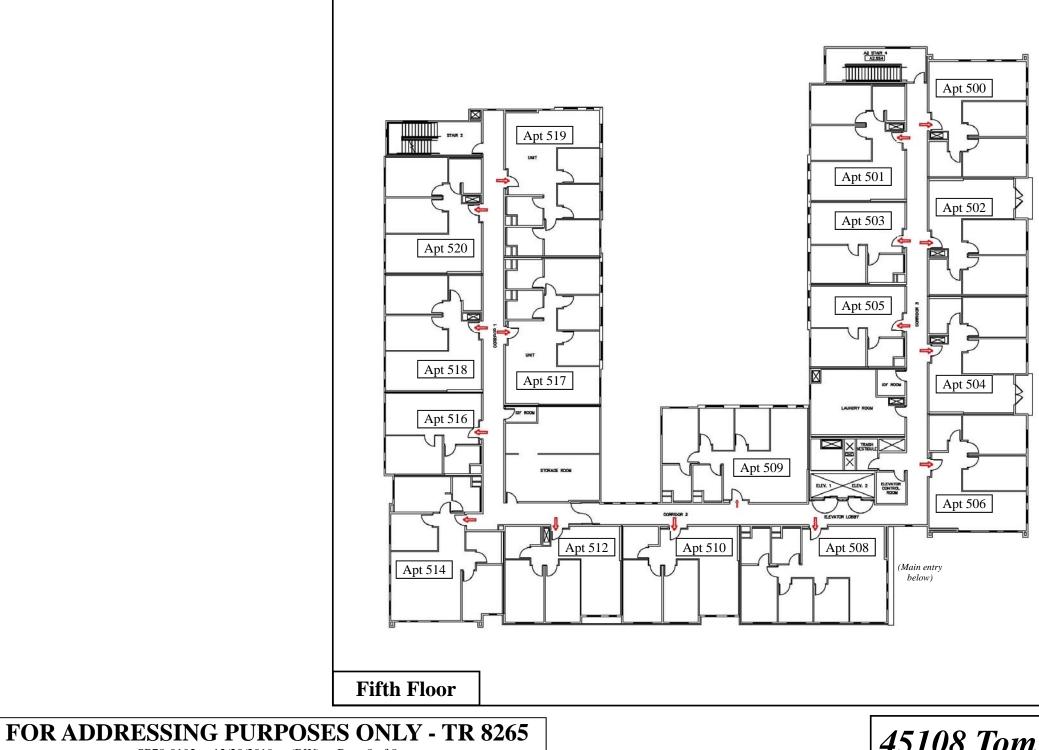

### **LEGEND:**



Main entry into building

Main entry to apartment/tenant space

For illustrative purposes only, the Apartment Unit Summary Note: Plan is shown using the Third Floor level.





FOR ADDRESSING PURPOSES ONLY - TR 8265 SP78-0192 12/20/2019 (RW) Page 2 of 8



## **Apartment Unit Summary**



LEGEND: \* Main entry into building Main entry to apartment/tenant space





Fremont

LEGEND: \* Main entry into building Main entry to apartment/tenant space





SP78-0192 12/20/2019 (RW) Page 4 of 8



























### LEGEND:

Ma

Main entry into building

Main entry to apartment/tenant space



Fremont

SP78-0192 12/20/2019 (RW) Page 8 of 8

# 45108 Tom Blalock St (Lot 2 / Bldg A2)