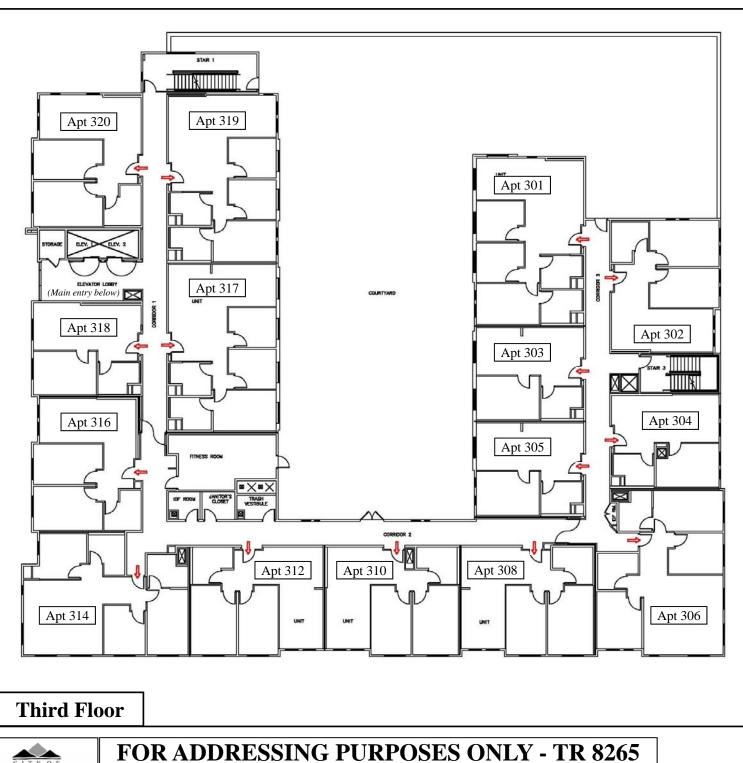

### **LEGEND:**

Main entry into building

Main entry to apartment/tenant space

For illustrative purposes only, the Apartment Unit Summary Note: Plan is shown using the Third Floor level.

FOR ADDRESSING PURPOSES ONLY - TR 8265 SP78-0192 12/20/2019 (RW) Page 2 of 8