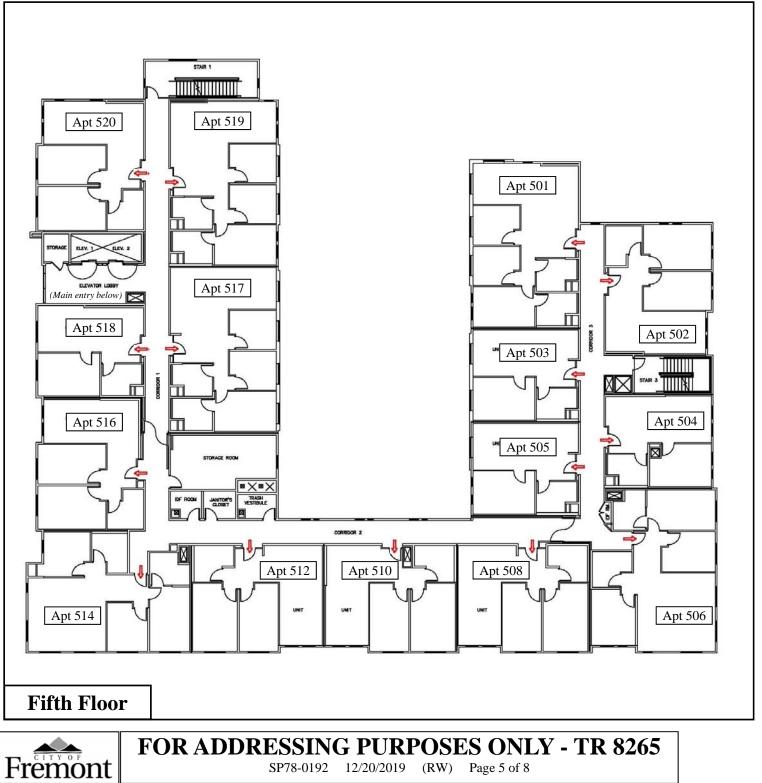

## **Apartment Unit Summary**

LEGEND: \* Main entry into building Main entry to apartment/tenant space

Fremont

LEGEND: \* Main entry into building Main entry to apartment/tenant space

SP78-0192 12/20/2019 (RW) Page 4 of 8