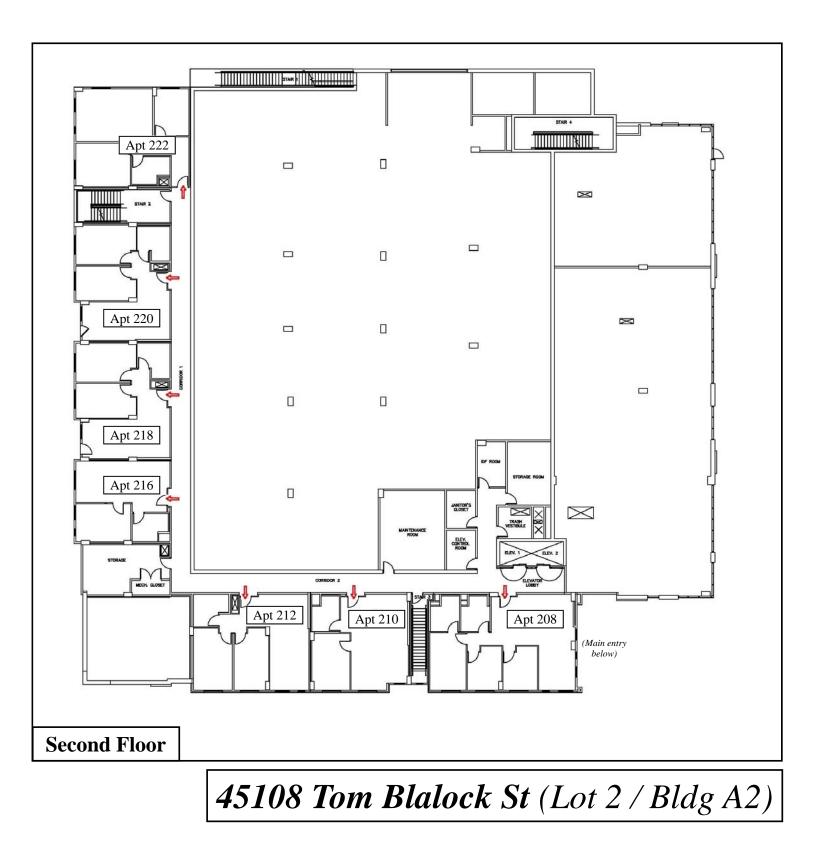

### **LEGEND:**



Main entry into building

Main entry to apartment/tenant space

For illustrative purposes only, the Apartment Unit Summary Note: Plan is shown using the Third Floor level.





FOR ADDRESSING PURPOSES ONLY - TR 8265 SP78-0192 12/20/2019 (RW) Page 2 of 8



## **Apartment Unit Summary**



LEGEND: \* Main entry into building Main entry to apartment/tenant space





Fremont

LEGEND: \* Main entry into building Main entry to apartment/tenant space





SP78-0192 12/20/2019 (RW) Page 4 of 8



























### LEGEND:

Ma

Main entry into building

Main entry to apartment/tenant space



Fremont

SP78-0192 12/20/2019 (RW) Page 8 of 8

# 45108 Tom Blalock St (Lot 2 / Bldg A2)