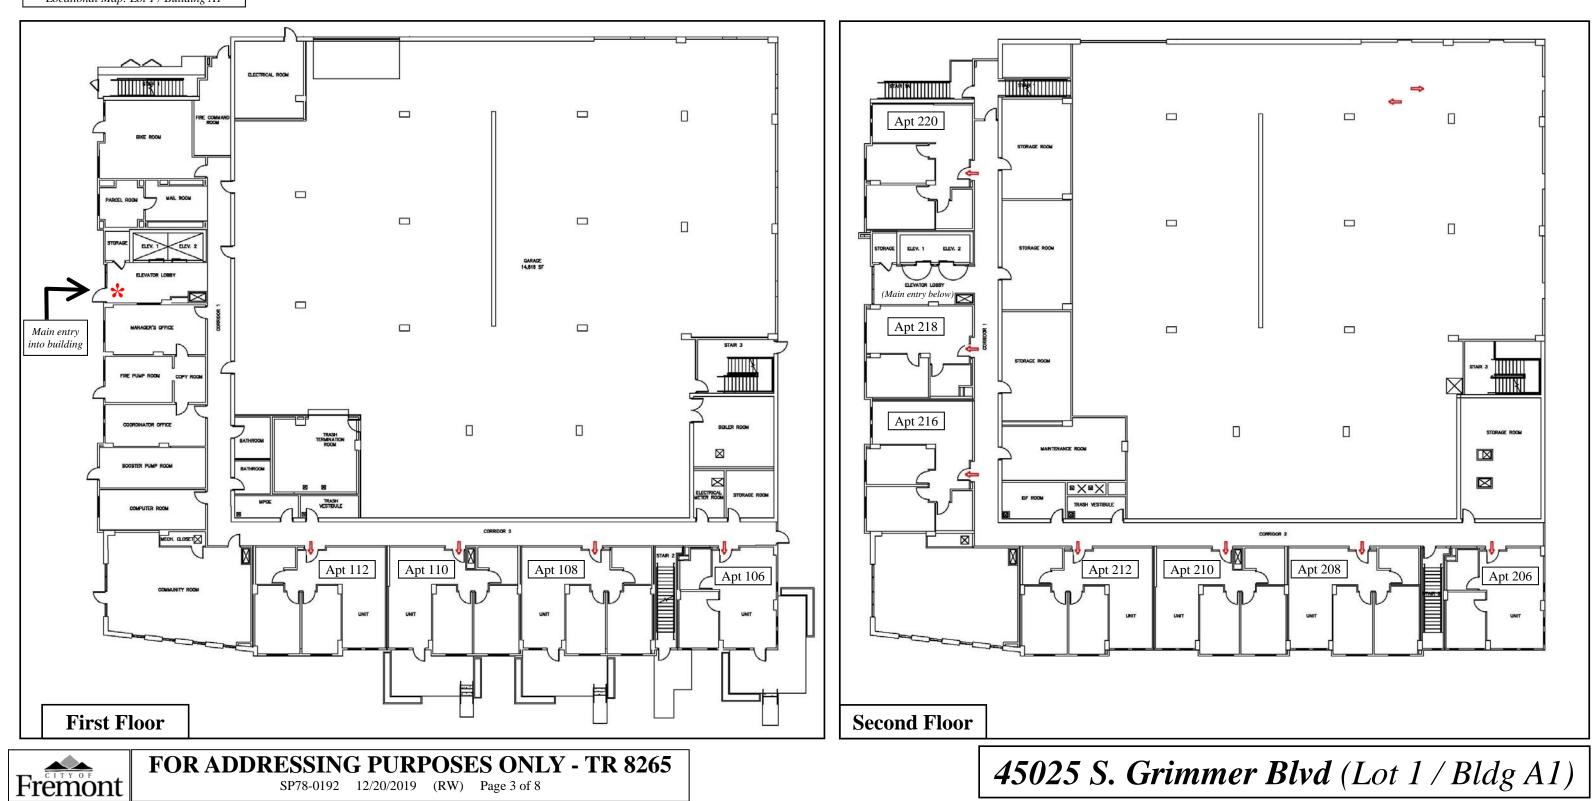

### LEGEND:

Ma

Main entry into building

Main entry to apartment/tenant space

Fremont

SP78-0192 12/20/2019 (RW) Page 8 of 8