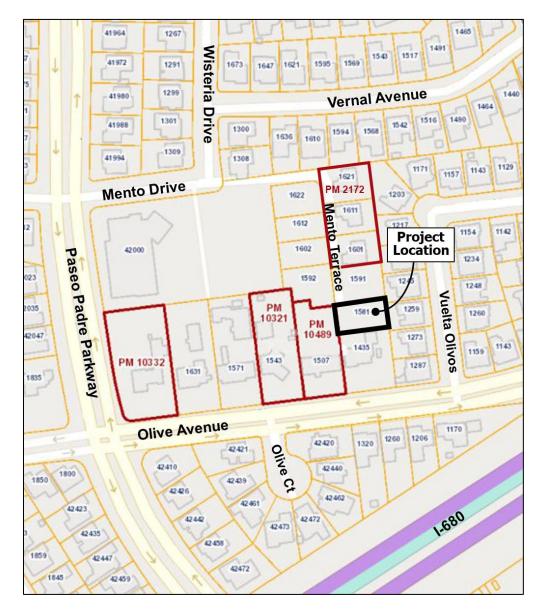

## LOCATIONAL MAP

## (For reference only – see official addressing map for actual/correct address)

**TABLE A**: Authorized Addresses

| Record | Address<br>No. | Street Name | Unit<br>No. | Zip<br>Code | Bldg | Floor | Subdivision<br>No. | Land<br>Lot | Condo<br>Lot | Address Type            | Address<br>Status    |
|--------|----------------|-------------|-------------|-------------|------|-------|--------------------|-------------|--------------|-------------------------|----------------------|
| 1      | 1579           | Mento Ter   |             | 94539       |      |       | TR 7924            | Lot 6       |              | Accessory Dwelling Unit | Assigned             |
| 2      | 1581           | Mento Ter   |             | 94539       |      |       | TR 7924            | Lot 6       |              | Property/Situs          | Verified<br>Existing |