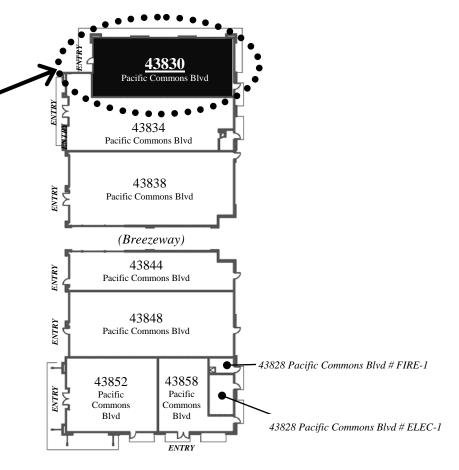

## ADDRESS CHRONOLOGY

- Temporary construction trailer address (43945 Christy Street): issued on 2/3/2004.
- Address for traffic signal facility (43703 Christy Street) located at intersection of Curie Street and Christy Street: issued 9/10/2004
- Phase I development (i.e., Cinemark Theatre, Target and parcel addresses): issued 6/21/2010 (RW)
- Addresses for five meter pedestals: issued on 1/30/2012 (RW)
- Addresses issued for new tenant spaces and buildings identified as Bldgs. S1, S4, S5 and J3/S3. Includes the rescinding of unneeded addresses: 5/23/2013 (RW)
- Address verification of 43830 Pacific Commons Blvd (tenant space located in Bldg. S1): 7/22/2013 (RW)

SP72-0236 7/22/2013 (RW)