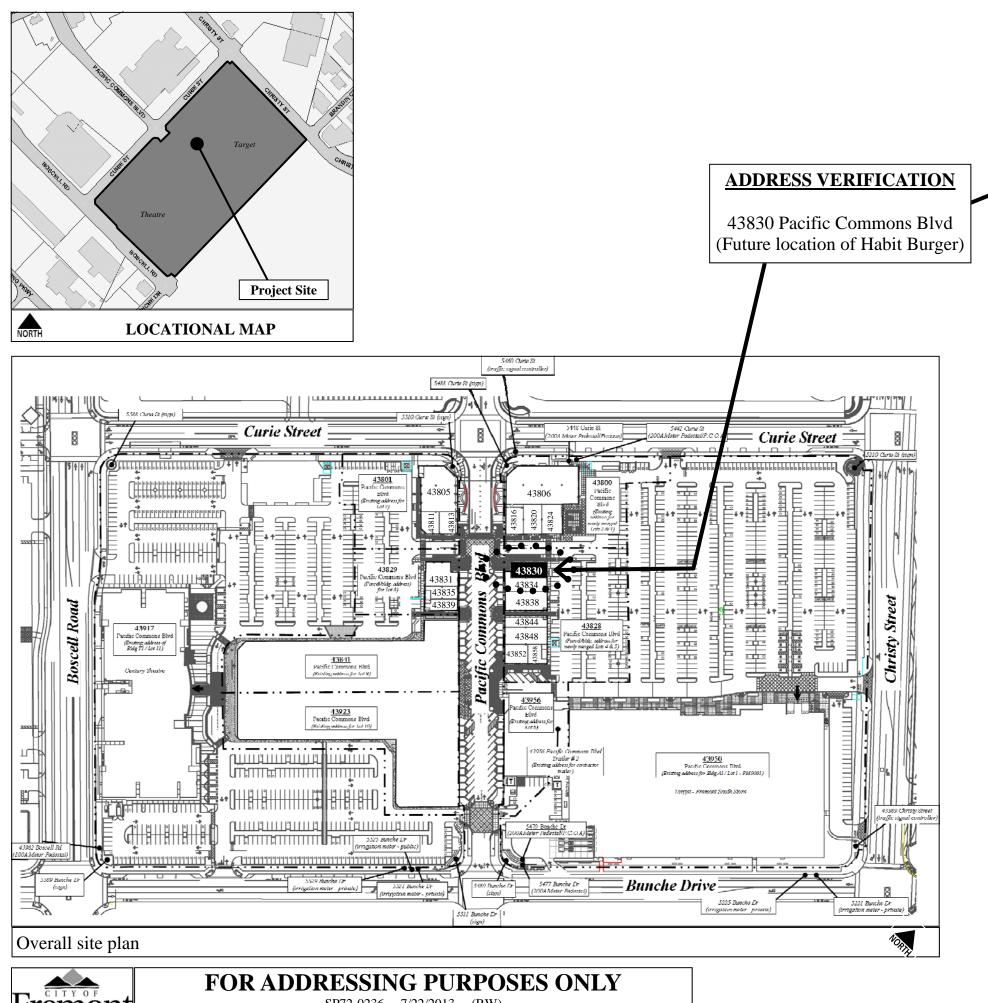

## ADDRESS CHRONOLOGY

- Temporary construction trailer address (43945 Christy Street): issued on 2/3/2004.
- Address for traffic signal facility (43703 Christy Street) located at intersection of Curie Street and Christy Street: issued 9/10/2004
- Phase I development (i.e., Cinemark Theatre, Target and parcel addresses): issued 6/21/2010 (RW)
- Addresses for five meter pedestals: issued on 1/30/2012 (RW)
- Addresses issued for new tenant spaces and buildings identified as Bldgs. S1, S4, S5 and J3/S3. Includes the rescinding of unneeded addresses: 5/23/2013 (RW)
- Address verification of 43830 Pacific Commons Blvd (tenant space located in Bldg. S1): 7/22/2013 (RW)

SP72-0236 7/22/2013 (RW)