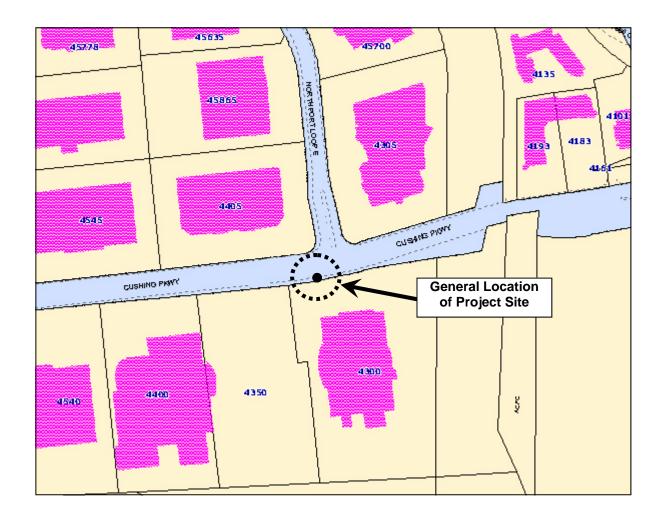

Box/S-Dist: 11-7 / 110C6
Address For: Business

Re: Address for Traffic Signal Cabinet – 4306 Cushing Parkway

Dear Ms. Marquises,

This letter is in response to your request for new address needed in regards to a Traffic Signal Cabinet. One (1) new address is being assigned. The Addressing Plan illustrates the current use and placement.

Fremont Fire Department (Gerald Fogel) (2)

Fremont GIS (Ruby Wun; file copy - letter only)

LOCATIONAL MAP

(For reference only – see official addressing map for actual/correct address)