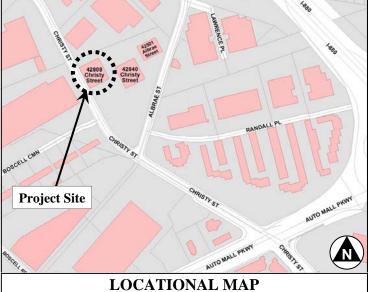

## **BUILDING ADDRESS FOR ALL UNITS**

## 42808 CHRISTY STREET



## ADDRESS CHRONOLOGY - 42808 CHRISTY STREET

- Initial addressing at time of construction (building address only): Issued 6/10/1981 (RG)
- Suite number (i.e., Suite # 216) for new tenant space: Issued 9/17/2008 (RC)
- Re-numbering of existing tenant spaces and issuance of additional suite numbers for new suites: Issued 4/5/2010 (RW)



FOR ADDRESSING PURPOSES ONLY SP72-0006 4/5/2010 (RW/RC)



*Note:* Suite numbers shall be in sequential pattern. It is recognized that some of the existing suites are out of sequence. When these suites are vacated, they will need reassignment to new suite numbers.