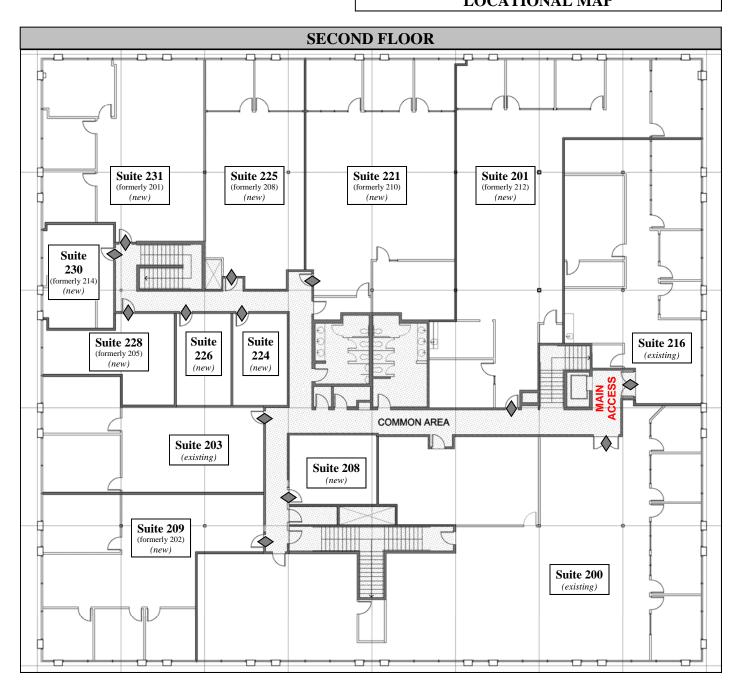

## ADDRESS CHRONOLOGY - 42808 CHRISTY STREET

- Initial addressing at time of construction (building address only): Issued 6/10/1981 (RG)
- Suite number (i.e., Suite # 216) for new tenant space: Issued 9/17/2008 (RC)
- Re-numbering of existing tenant spaces and issuance of additional suite numbers for new suites: Issued 4/5/2010 (RW)

FOR ADDRESSING PURPOSES ONLY SP72-0006 4/5/2010 (RW/RC)

*Note:* Suite numbers shall be in sequential pattern. It is recognized that some of the existing suites are out of sequence. When these suites are vacated, they will need reassignment to new suite numbers.