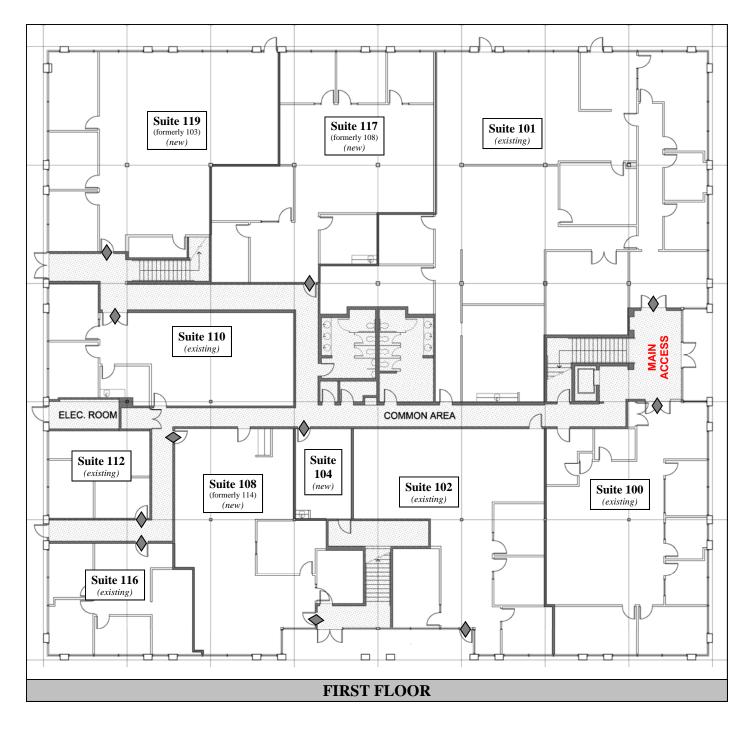

## ADDRESS CHRONOLOGY - 42808 CHRISTY STREET

- Initial addressing at time of construction (building address only): Issued 6/10/1981 (RG)
- Suite number (i.e., Suite # 216) for new tenant space: Issued 9/17/2008 (RC)
- Re-numbering of existing tenant spaces and issuance of additional suite numbers for new suites: Issued 4/5/2010 (RW)

FOR ADDRESSING PURPOSES ONLY SP72-0006 4/5/2010 (RW/RC)

*Note:* Suite numbers shall be in sequential pattern. It is recognized that some of the existing suites are out of sequence. When these suites are vacated, they will need reassignment to new suite numbers.