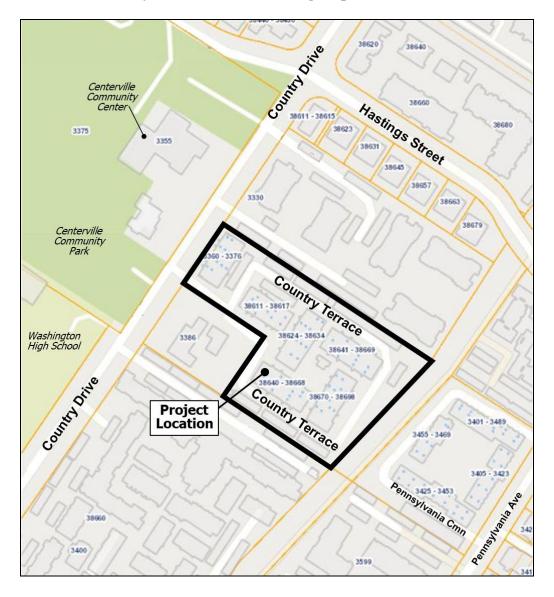

Our records indicate that this address (i.e., 38640 Country Ter) was issued at time of development in 1978 to be used as the sole address of the unit also known as Condominium Lot 602 of Tract 4010 (i.e., APN 501 159210900). This is a valid address and should be used in the location indicated. Please refer to the enclosed Addressing Plan for this property to see the distribution of the assigned address. An inventory of the assigned addresses is shown on Table "A".

Fremont Plans & Permits

 ${\bf LOCATIONAL\ MAP}$  (For reference only – see official addressing map for actual/correct address)

**TABLE A**: Authorized Addresses

| Record | Address<br>No. | Street Name | Unit<br>No. | Zip<br>Code | Bldg | Floor | Subdivision<br>No. | Land<br>Lot | Condo<br>Lot     | Address Type | Address<br>Status    |
|--------|----------------|-------------|-------------|-------------|------|-------|--------------------|-------------|------------------|--------------|----------------------|
| 1      | 38640          | Country Ter |             | 94536       |      |       | TR 4010            | Lot 1       | Condo<br>Lot 602 | Condominium  | Verified<br>Existing |