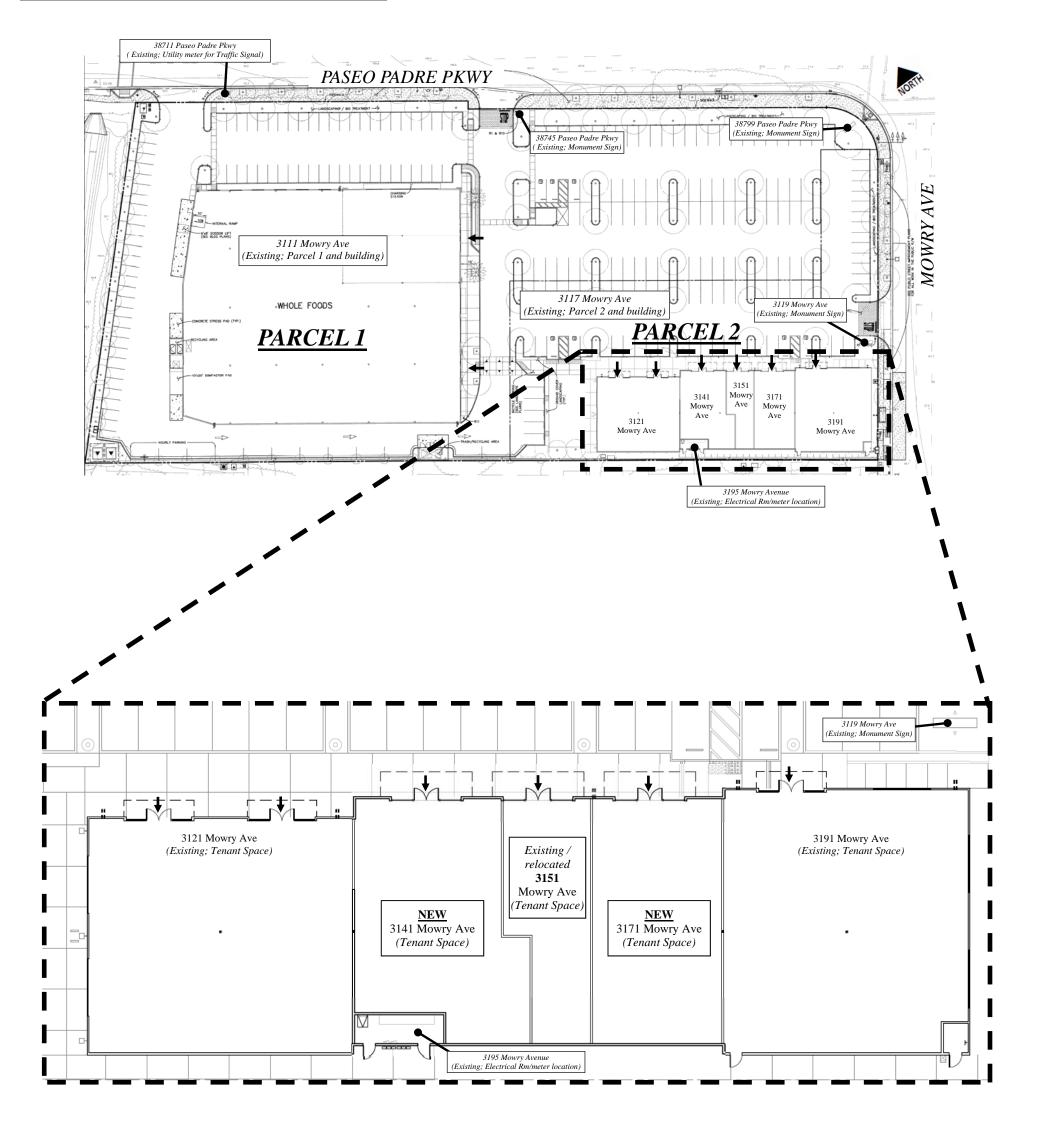

## ADDRESS CHRONOLOGY

- Original addressing issued at time of initial development: (date unknown)
- Assignment of 5 new addresses, relocation of 1 existing address, rescind 1 existing address for Parcel Map 10102: 11/30/2012 (RW)
- Assignment of 3 tenant space addresses for Retail Building located on Parcel 2: 2/14/2014 (RW)
- Relocation of one existing address (3151 Mowry Ave) and assignment of 2 additional addresses (i.e., 3141 and 3171 Mowry Ave) for existing Retail Building located on Parcel 2: 2/17/2015 (RW)