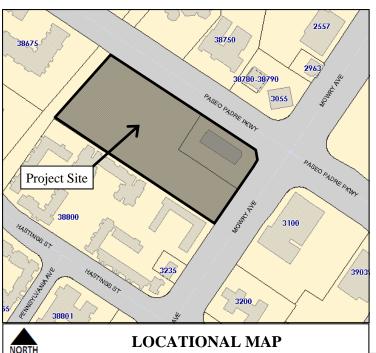

## **NOTE:**

- 1) Existing addresses to be relocated and re-used:
  - 38799 Paseo Padre Pkwy (for use by monument sign located at corner of Paseo Padre Pkwy and Mowry Ave)
  - 3161 Mowry Ave (reserved for use by future tenant space)
- 2) Existing address to be rescinded:
  - 3101 Mowry Ave

## ADDRESS CHRONOLOGY

- Original addressing issued at time of initial development: (date unknown)
- Assignment of 5 new addresses, relocation of 1 existing address, rescind 1 existing address, and the reservation of 1 existing address (to be assigned a new location at a later time) for Parcel Map 10102: 11/30/2012 (RW)