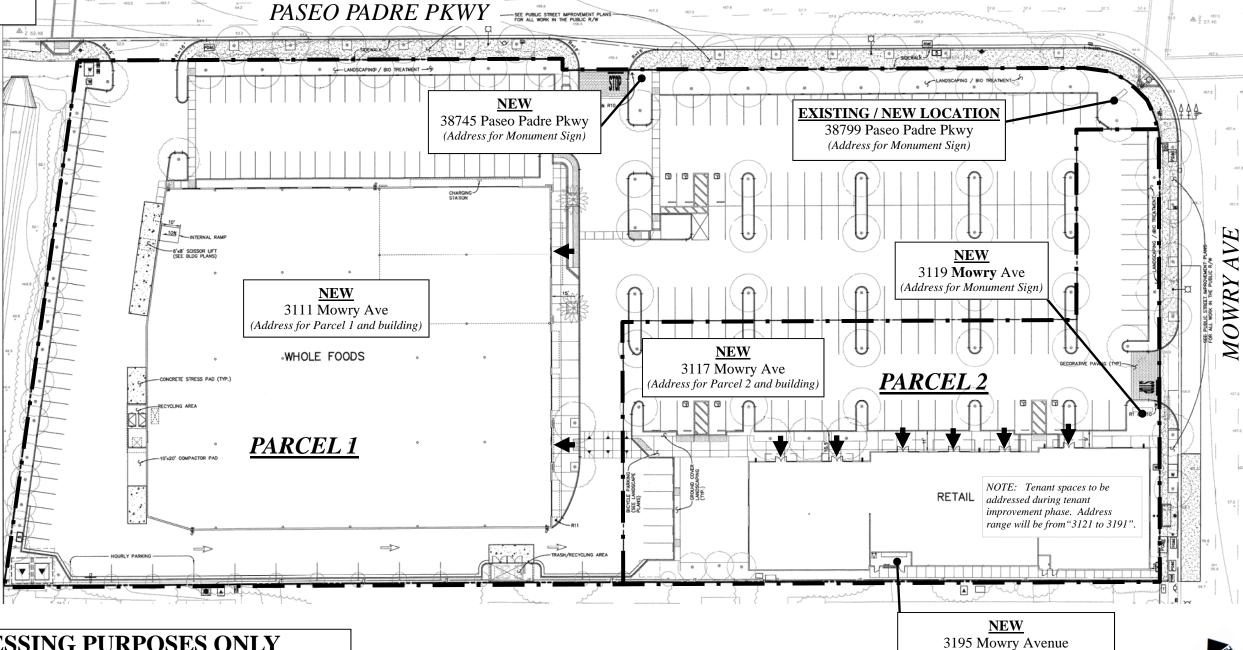

## **NOTE:**

- 1) Existing addresses to be relocated and re-used:
  - 38799 Paseo Padre Pkwy (for use by monument sign located at corner of Paseo Padre Pkwy and Mowry Ave)
  - 3161 Mowry Ave (reserved for use by future tenant space)
- 2) Existing address to be rescinded:
  - 3101 Mowry Ave

## ADDRESS CHRONOLOGY

- Original addressing issued at time of initial development: (date unknown)
- Assignment of 5 new addresses, relocation of 1 existing address, rescind 1 existing address, and the reservation of 1 existing address (to be assigned a new location at a later time) for Parcel Map 10102: 11/30/2012 (RW)

(Address for Electrical Rm/meter location)

## FOR ADDRESSING PURPOSES ONLY

SP66-0236 11/30/2012 (RW)