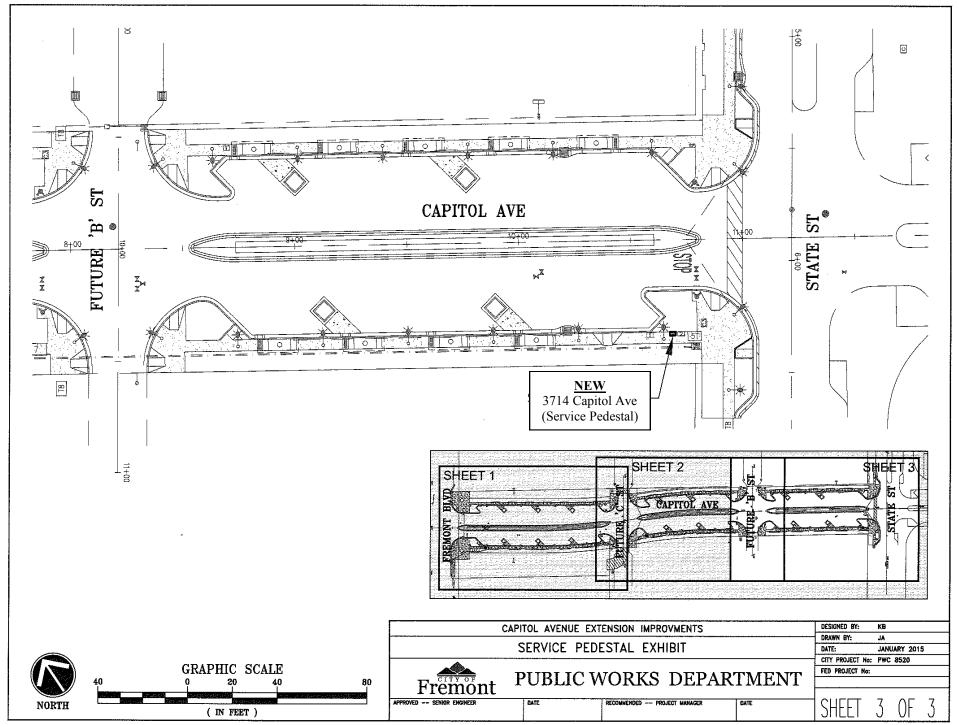

## ADDRESS CHRONOLOGY

• Address assignment for three service pedestals located in Capitol Avenue extension between State St and Fremont Blvd: 2/20/2015 (RW)

|       |                             | C                        | CAPITOL AVENUE EXTENSION IMPROVMENTS |                                  |     | DESIGNED BY: KB<br>DRAWN BY: JA                 |        |
|-------|-----------------------------|--------------------------|--------------------------------------|----------------------------------|-----|-------------------------------------------------|--------|
| _     |                             |                          | SERVICE PEDESTAL EXHIBIT             |                                  |     | DATE: JANUARY 2015<br>CITY PROJECT No: PWC 8520 |        |
|       | GRAPHIC SCALE<br>0 20 40 80 | P Fremont                | Fremont PUBLIC WORKS DEPARTMEN       |                                  |     | D PROJECT No:                                   |        |
| NORTH |                             | APPROVED SENIOR ENGINEER | DATE                                 | RECOMMENDED PROJECT MANAGER DATE | · ر | HEET                                            | 1 OF 3 |

## FOR ADDRESSING PURPOSES ONLY

SP66-0121 2/20/2015 (RW) Page 2 of 2