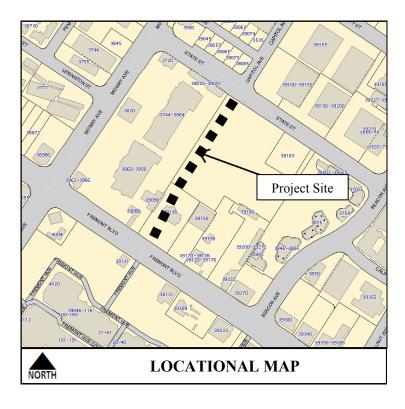

## ADDRESS CHRONOLOGY

• Address assignment for three service pedestals located in Capitol Avenue extension between State St and Fremont Blvd: 2/20/2015 (RW)

|       |                             | C                        | CAPITOL AVENUE EXTENSION IMPROVMENTS |                                  |     | DESIGNED BY: KB<br>DRAWN BY: JA                 |        |
|-------|-----------------------------|--------------------------|--------------------------------------|----------------------------------|-----|-------------------------------------------------|--------|
| _     |                             |                          | SERVICE PEDESTAL EXHIBIT             |                                  |     | DATE: JANUARY 2015<br>CITY PROJECT No: PWC 8520 |        |
|       | GRAPHIC SCALE<br>0 20 40 80 | P Fremont                | Fremont PUBLIC WORKS DEPARTMEN       |                                  |     | D PROJECT No:                                   |        |
| NORTH |                             | APPROVED SENIOR ENGINEER | DATE                                 | RECOMMENDED PROJECT MANAGER DATE | · ر | HEET                                            | 1 OF 3 |