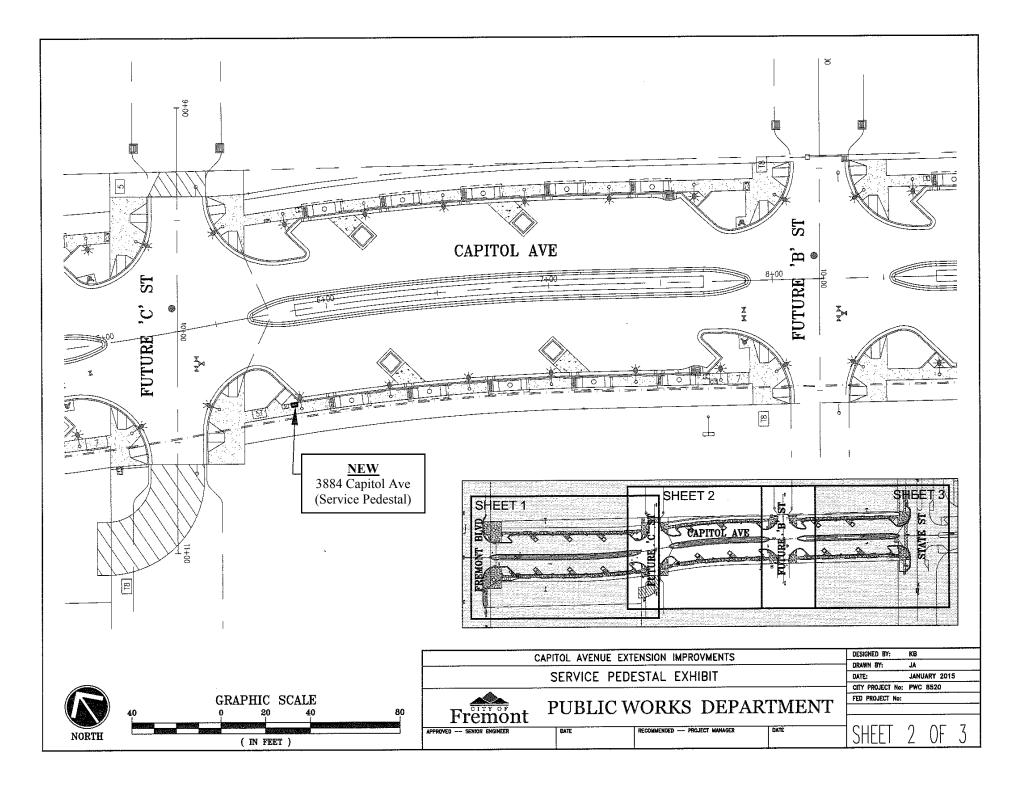

## ADDRESS CHRONOLOGY

• Address assignment for three service pedestals located in Capitol Avenue extension between State St and Fremont Blvd: 2/20/2015 (RW)

|       |                             | C                        | CAPITOL AVENUE EXTENSION IMPROVMENTS |                                  |     | DESIGNED BY: KB<br>DRAWN BY: JA                 |        |
|-------|-----------------------------|--------------------------|--------------------------------------|----------------------------------|-----|-------------------------------------------------|--------|
| _     |                             |                          | SERVICE PEDESTAL EXHIBIT             |                                  |     | DATE: JANUARY 2015<br>CITY PROJECT No: PWC 8520 |        |
|       | GRAPHIC SCALE<br>0 20 40 80 | P Fremont                | Fremont PUBLIC WORKS DEPARTMEN       |                                  |     | D PROJECT No:                                   |        |
| NORTH |                             | APPROVED SENIOR ENGINEER | DATE                                 | RECOMMENDED PROJECT MANAGER DATE | · ر | HEET                                            | 1 OF 3 |

## FOR ADDRESSING PURPOSES ONLY

SP66-0121 2/20/2015 (RW) Page 1 of 2