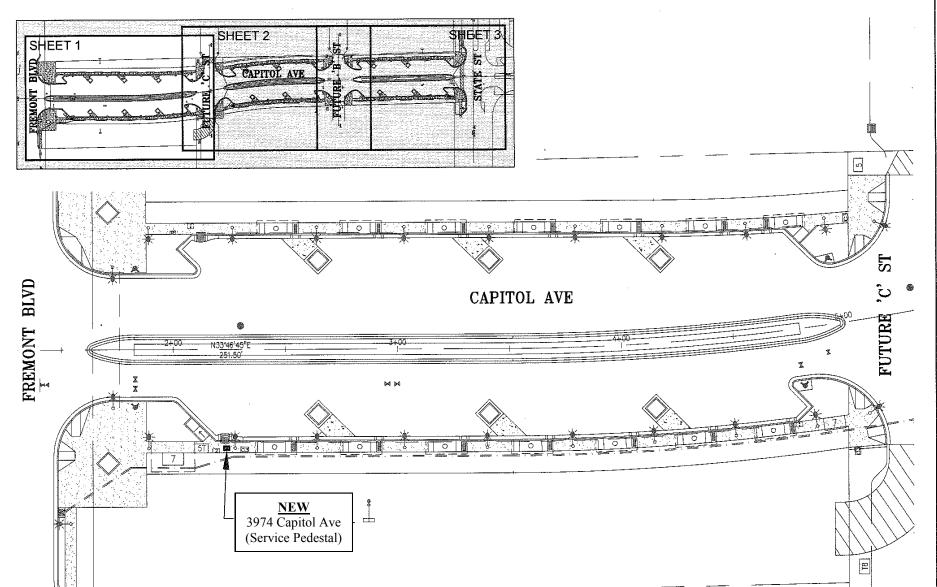

## ADDRESS CHRONOLOGY

• Address assignment for three service pedestals located in Capitol Avenue extension between State St and Fremont Blvd: 2/20/2015 (RW)

|       |                             | C                        | CAPITOL AVENUE EXTENSION IMPROVMENTS |                                  |     | DESIGNED BY: KB<br>DRAWN BY: JA                 |        |
|-------|-----------------------------|--------------------------|--------------------------------------|----------------------------------|-----|-------------------------------------------------|--------|
| _     |                             |                          | SERVICE PEDESTAL EXHIBIT             |                                  |     | DATE: JANUARY 2015<br>CITY PROJECT No: PWC 8520 |        |
|       | GRAPHIC SCALE<br>0 20 40 80 | P Fremont                | Fremont PUBLIC WORKS DEPARTMEN       |                                  |     | D PROJECT No:                                   |        |
| NORTH |                             | APPROVED SENIOR ENGINEER | DATE                                 | RECOMMENDED PROJECT MANAGER DATE | · ر | HEET                                            | 1 OF 3 |

## FOR ADDRESSING PURPOSES ONLY

SP66-0121 2/20/2015 (RW) Page 1 of 2