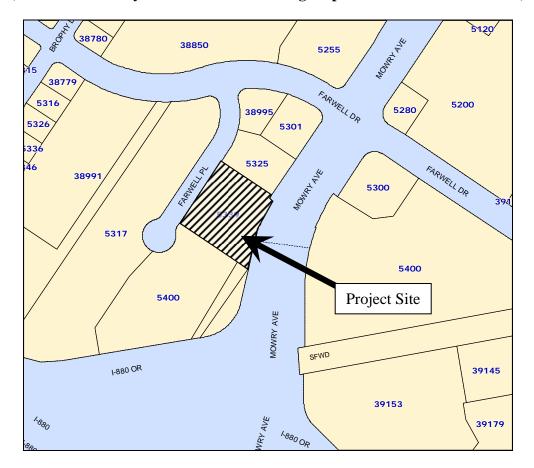

To Whom It May Concern:

This letter is in response to your request for new addresses needed in regards to a new retail building with seven tenant spaces being constructed at 5339 Mowry Avenue. Approximately seven (7) new addresses were assigned. The existing address of 5339 Mowry Avenue is to be retained for use as the situs address for the property and also as the PG&E Meter address. Refer to Table "A" for a full inventory of the addresses. The Addressing Plan illustrates the current use and placement.

## LOCATIONAL MAP

(For reference only – see official addressing map for actual/correct address)

TABLE A:

| Record | Address<br>No. | Street Name | Unit<br>Type | Unit<br>No. | Zip<br>Code | APN           | Tract<br>No. | Lot No | Building | Address Type                                    | Address<br>Status |
|--------|----------------|-------------|--------------|-------------|-------------|---------------|--------------|--------|----------|-------------------------------------------------|-------------------|
| 1      | 5339           | Mowry Ave   |              |             | 94538       | 531 000600801 |              |        |          | Nonresidentia<br><b>Situs</b> and<br>PG&E Meter | Existing          |
| 2      | 5347           | Mowry Ave   |              |             | 94538       | 531 000600801 |              |        |          | Nonresidential<br>Tenant                        | New               |
| 3      | 5355           | Mowry Ave   |              |             | 94538       | 531 000600801 |              |        |          | Nonresidential<br>Tenant                        | New               |
| 4      | 5363           | Mowry Ave   |              |             | 94538       | 531 000600801 |              |        |          | Nonresidential<br>Tenant                        | New               |
| 5      | 5371           | Mowry Ave   |              |             | 94538       | 531 000600801 |              |        |          | Nonresidential<br><b>Tenant</b>                 | New               |
| 6      | 5379           | Mowry Ave   |              |             | 94538       | 531 000600801 |              |        |          | Nonresidential<br>Tenant                        | New               |
| 7      | 5387           | Mowry Ave   |              |             | 94538       | 531 000600801 |              |        |          | Nonresidential<br>Tenant                        | New               |
| 8      | 5395           | Mowry Ave   |              |             | 94538       | 531 000600801 |              |        |          | Nonresidential<br>Tenant                        | New               |