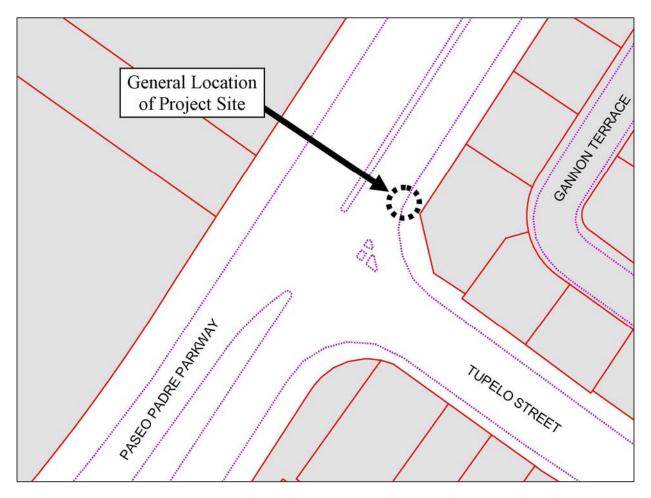

Re: Address for Traffic Signal Cabinet — 5494 Paseo Padre Parkway

To Whom It May Concern:

This letter is in response to your request for a new address needed in regards to a traffic signal cabinet. One new address is being assigned.

## LOCATIONAL MAP

## (For reference only – see official addressing map for actual/correct address)